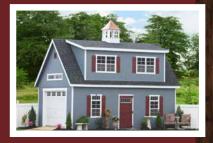

**Two-Story Garages 12-13, 26-29** One Car Modular Garages (14-15) 2 and 3 Car Garages (24-25) Add a dormer

### Legacy Two Story

24x36 Legacy Workshop Garage - Optional shed dormer, extra windows, Lancaster garage doors and more

#### Legacy Two Car Features:

- 2x6 framing 8' ceiling first floor
- 12/12 pitch roof with full second floor
- Engineered 2nd floor system
- Engineered rafter system
- Two sunburst garage doors
- 3' prehung door with 9 lite glass
- Two 24x36 windows with shutters