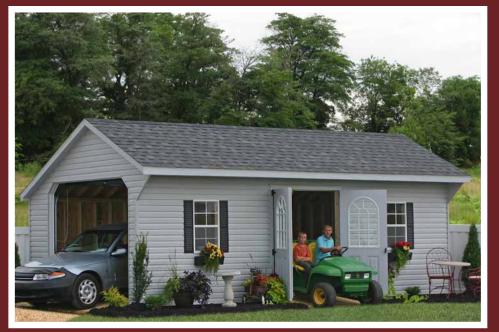

### **Premier Garages**

#### **Premier Garage Features:**

- 9'x6'6" Homestead door with glass
- 6' classic double doors
- Four 24"x36" windows with shutters
- Four 24" transom windows
- Two classic gable vents and ridge vent
- Wood floor at 12" on center
- Smart Panel, vinyl siding or clapboard