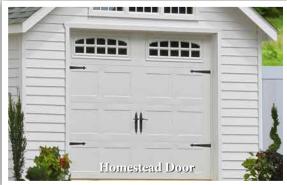

#### **Premier Garage Features:**

- 9'x6'6" Homestead door with glass
- 6' classic double doors
- Four 24"x36" windows with shutters
- Four 24" transom windows
- Two classic gable vents and ridge vent
- Wood floor at 12" on center
- Smart Panel, vinyl siding or clapboard