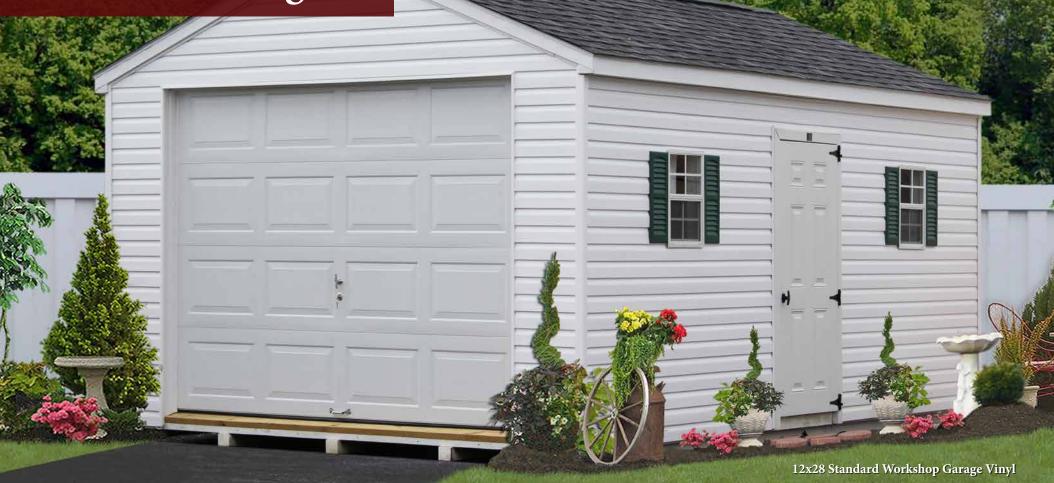

# **Standard Garages**

#### **Standard Garage Features:**

- 9'x7' solid garage door
- 3' entrance door
- Two 18"x23" windows with shutters
- Wood floor at 12" on center
- Smart Panel or vinyl siding

12x28 Saltbox Vinyl Heritage Gray - Heritage Gray - Charcoal Gray Optional: 9'x3' ramp, larger windows, 11 lite glass in doors