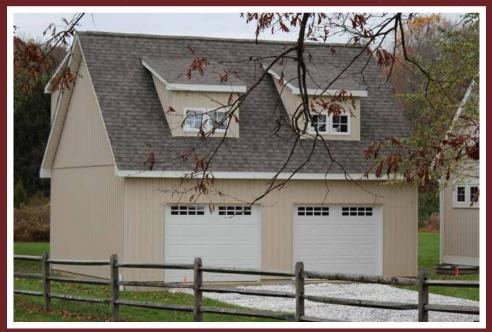

### **Premier Garages**

#### **Premier Garage Features:**

- 9'x6'6" Homestead door with glass
- 6' classic double doors
- Four 24"x36" windows with shutters
- Four 24" transom windows
- Two classic gable vents and ridge vent
- Wood floor at 12" on center
- Smart Panel, vinyl siding or clapboard