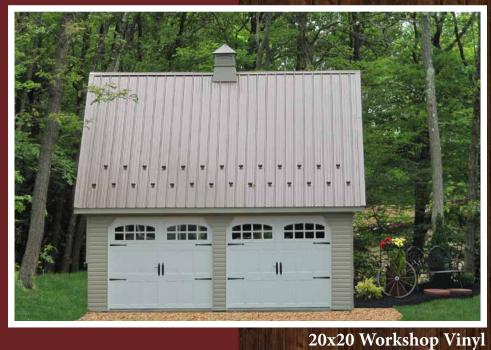

Light Gray - White - Charcoal Gray *Optional: non*e 24x48 Workshop Smart Panel

20x20 Workshop Smart Panel

Buckskin - White - Dual Gray Optional: ridge vent

Heritage Gray - Royal Brown - Charcoal Gray Optional: 8x7 Homestead garage door, prehung door with II lite glass