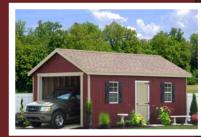

# Classic Garages

12x24 Classic Garage with Smart Panel - optional ramp

#### **Classic Garage Features:**

- 9'x7' garage door with glass
- Two 24"x36" windows with Z shutters
- 3' Classic door
- Wood floor at 12" on center
- 8" overhangs all around
- Smart Panel or vinyl siding