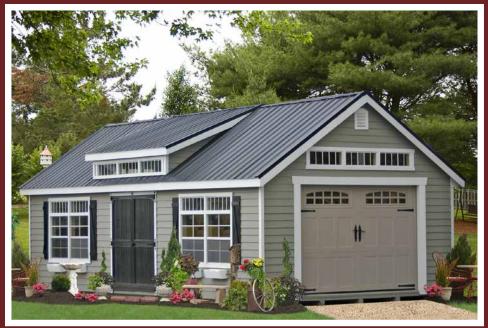

### **Premier Garages**

#### **Premier Garage Features:**

- 9'x6'6" Homestead door with glass
- 6' classic double doors
- Four 24"x36" windows with shutters
- Four 24" transom windows
- Two classic gable vents and ridge vent
- Wood floor at 12" on center
- Smart Panel, vinyl siding or clapboard