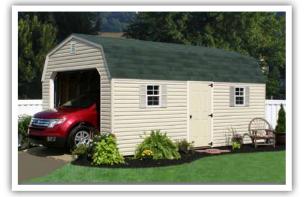

# Classic Garages

12x24 Classic Garage with Smart Panel - optional ramp

#### **Classic Garage Features:**

- 9'x7' garage door with glass
- Two 24"x36" windows with Z shutters
- 3' Classic door
- Wood floor at 12" on center
- 8" overhangs all around
- Smart Panel or vinyl siding