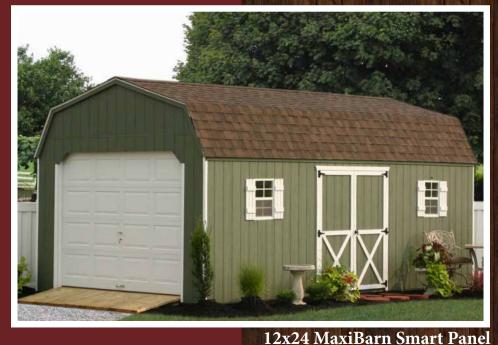

#### 12'-16' Legacy Garage Features:

- Wooden first floor 12" o/c
- 7'6" ceiling first floor
- Tech-Shield sheathing
- 2"x8" or 2"x10" second floor joist
- 5/8 plywood on second floor
- Corner stairs with landing
- 3' classic door with transom window
- Two 24"x36" slider windows
- 6'6" to first bend in roof for Maxi Barn