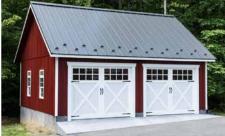

#### Modular Garage Features:

- 3.5/12 pitch roof
- Two 9'x7' solid garage doors
- 3' door with transom window
- Two 24x27 windows with shutters
- Heavy floor at 12" on center
- 5/8" flooring plywood

20x40 Workshop Smart Panel Custom Colors Optional: garage garage door with glass, additional garage door, metal roof

Light Gray - White - Charcoal Gray *Optional: non*e 24x48 Workshop Smart Panel

20x20 Workshop Smart Panel

Buckskin - White - Dual Gray Optional: ridge vent

Heritage Gray - Royal Brown - Charcoal Gray Optional: 8x7 Homestead garage door, prehung door with II lite glass