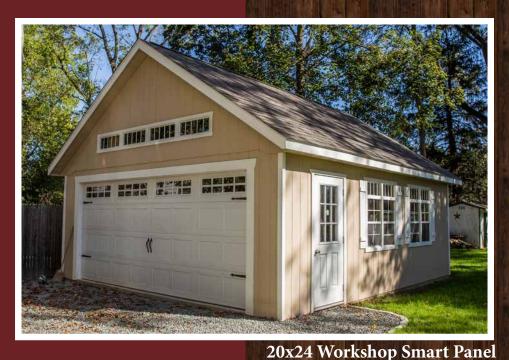

russes with stairway
- 8/12 pitch roof (up to 12/12 available)
- Tar paper and hurricane straps
- Built on already prepared concrete pad









24x30 Workshop Garage B&B White - White - Charcoal Gray Optional: custom garage doors, lean to with garage door



24x36 Maxi Barn Garage Smart Panel Custom - Custom Red - Earthtone Cedar Optional: Homestand garage doors with Cascade LP glass, a-frame dormers



Clay - White, Black - Dual Brown Optional: 16'x7' Homestead garage door, extra windows, cupola and weathervane



24x40 Workshop Garage Smart Panel Red - Red - Black Optional: Homestead garage doors, solid double entrance doors











28x32 Workshop Smart Panel Buckskin - White, Brown - Weatherwood Optional: classic garage doors with Cascade glass, a-frame dormers



Corner Stairway



Custom - White - Weatherwood Optional: 16'x7' Homestead garage door, transom windows, extra windows



Clay - White - Dark Brown Metal Optional: 12/12 attic truss, metal roof, snow guard, 24" cupola



#### **Attic Three Car Features:**

- Three 9'x7' solid garage doors
- Solid 3' prehung entrance door
- Two 24x27 windows with shutters
- Smart Panel or vinyl siding
- Attic area in trusses with stairway
- 8/12 pitch roof (up to 12/12 available)
- Tar paper and hurricane straps
- Built on already prepared concrete pad







28x36 Hip Roof Workshop Customer Finished Interior and Exterior Optional: 12' walls, 8/12 pitch roof - custom shingles - 2' overhangs



24x34 Workshop Vinyl White - White - Black Optional: Homestead garage doors, 9/12 pitch roof, cupola, ridge vent



Interior of 28x3