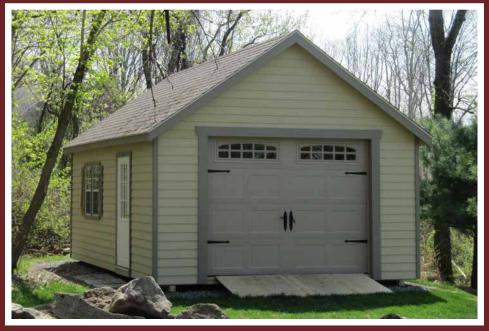

# **Standard Garages**

#### **Standard Garage Features:**

- 9'x7' solid garage door
- 3' entrance door
- Two 18"x23" windows with shutters
- Wood floor at 12" on center
- Smart Panel or vinyl siding

12x28 Saltbox Vinyl Heritage Gray - Heritage Gray - Charcoal Gray Optional: 9'x3' ramp, larger windows, 11 lite glass in doors

Light Gray - White - Dual Gray Optional: traditional door, ridge vent, 9'x3' ramp

12x24 Workshop Smart Panel

Clay - Red, White - Weatherwood *Optional: traditional door, 9'x3' ramp* 

Avocado Green - White - Dual Brown Optional: 6' double traditional doors, 9'x3' ramp