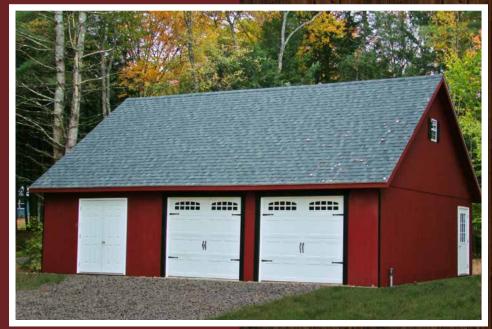

## Wooden Garages

20x24 Workshop Two Car Garage - Optional 9/12 roof pitch, board & batten siding

#### **Smart Panel Two Car Features:**

- Two 9'x7' solid garage doors
- 3' prehung entrance door solid
- Two 24"x27" windows with shutters
- Painted Smart Panel siding
- Tar paper and hurricane straps
- 30 year architectural shingles
- Built on already prepared concrete pad