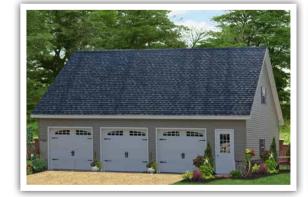

# Classic Garages

12x24 Classic Garage with Smart Panel - optional ramp

#### **Classic Garage Features:**

- 9'x7' garage door with glass
- Two 24"x36" windows with Z shutters
- 3' Classic door
- Wood floor at 12" on center
- 8" overhangs all around
- Smart Panel or vinyl siding