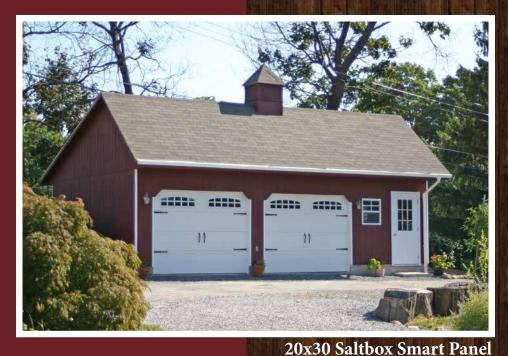

#### **Standard Garage Features:**

- 9'x7' solid garage door
- 3' entrance door
- Two 18"x23" windows with shutters
- Wood floor at 12" on center
- Smart Panel or vinyl siding

12x28 Saltbox Vinyl Heritage Gray - Heritage Gray - Charcoal Gray Optional: 9'x3' ramp, larger windows, 11 lite glass in doors