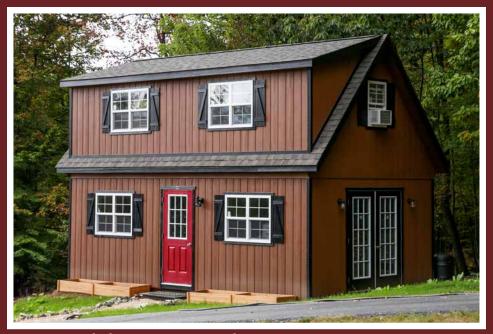

### Legacy Two Story

24x36 Legacy Workshop Garage - Optional shed dormer, extra windows, Lancaster garage doors and more

#### Legacy Two Car Features:

- 2x6 framing 8' ceiling first floor
- 12/12 pitch roof with full second floor
- Engineered 2nd floor system
- Engineered rafter system
- Two sunburst garage doors
- 3' prehung door with 9 lite glass
- Two 24x36 windows with shutters