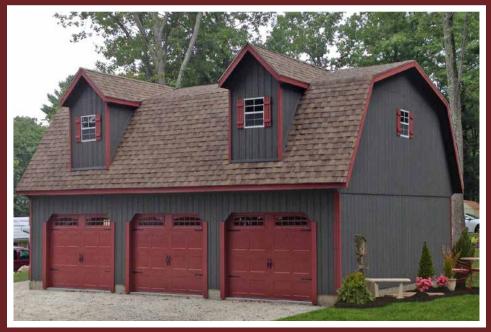

**Two-Story Garages 12-13, 26-29** One Car Modular Garages (14-15) 2 and 3 Car Garages (24-25) Add a dormer

### Legacy Two Story

24x36 Legacy Workshop Garage - Optional shed dormer, extra windows, Lancaster garage doors and more

#### Legacy Two Car Features:

- 2x6 framing 8' ceiling first floor
- 12/12 pitch roof with full second floor
- Engineered 2nd floor system
- Engineered rafter system
- Two sunburst garage doors
- 3' prehung door with 9 lite glass
- Two 24x36 windows with shutters