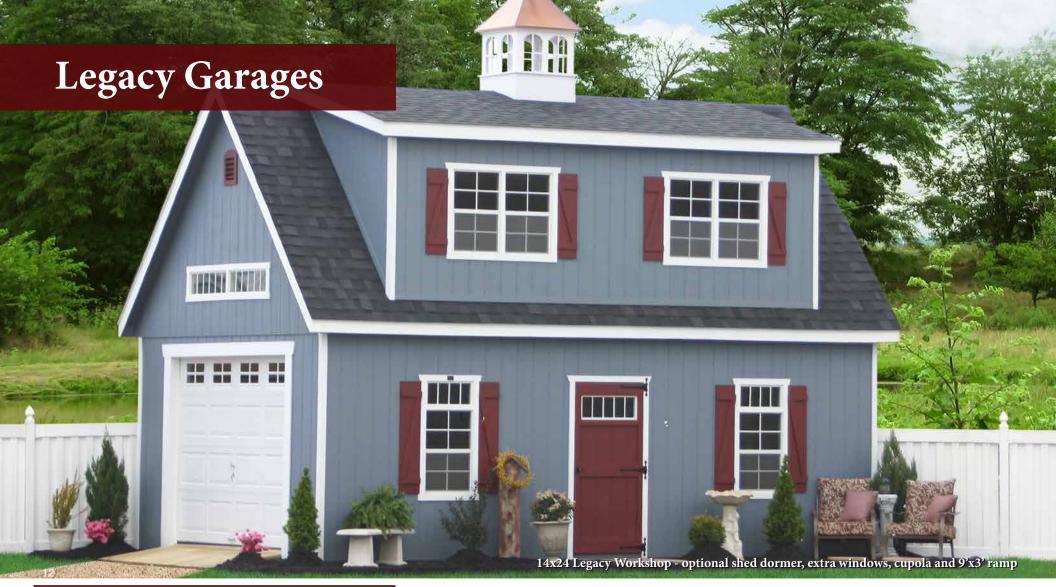

#### 12'-16' Legacy Garage Features:

- Wooden first floor 12" o/c
- 7'6" ceiling first floor
- Tech-Shield sheathing
- 2"x8" or 2"x10" second floor joist
- 5/8 plywood on second floor
- Corner stairs with landing
- 3' classic door with transom window
- Two 24"x36" slider windows
- 6'6" to first bend in roof for Maxi Barn