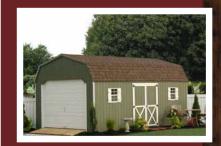

# **Standard Garages**

#### **Standard Garage Features:**

- 9'x7' solid garage door
- 3' entrance door
- Two 18"x23" windows with shutters
- Wood floor at 12" on center
- Smart Panel or vinyl siding

12x28 Saltbox Vinyl Heritage Gray - Heritage Gray - Charcoal Gray Optional: 9'x3' ramp, larger windows, 11 lite glass in doors