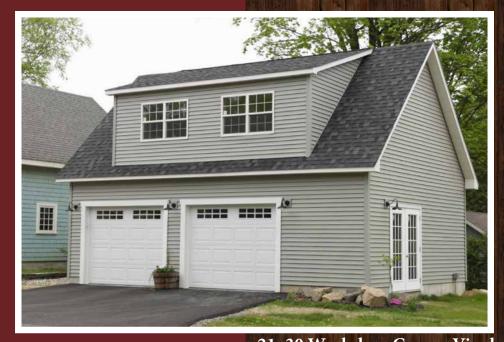

**Two-Story Garages 12-13, 26-29** One Car Modular Garages (14-15) 2 and 3 Car Garages (24-25) Add a dormer