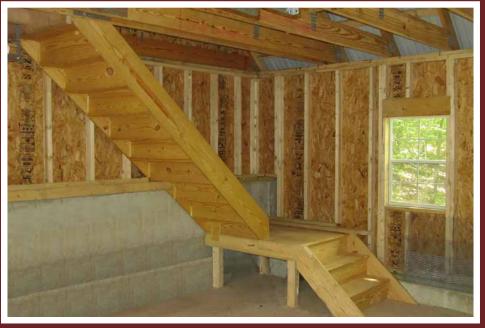

#### 12'-16' Legacy Garage Features:

- Wooden first floor 12" o/c
- 7'6" ceiling first floor
- Tech-Shield sheathing
- 2"x8" or 2"x10" second floor joist
- 5/8 plywood on second floor
- Corner stairs with landing
- 3' classic door with transom window
- Two 24"x36" slider windows
- 6'6" to first bend in roof for Maxi Barn