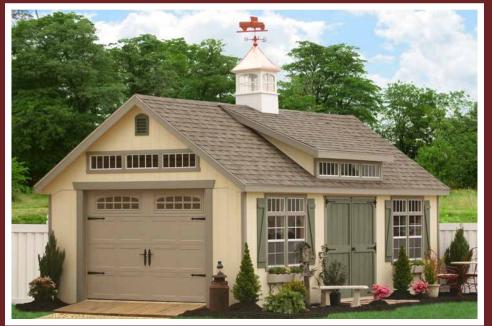

### **Premier Garages**

#### **Premier Garage Features:**

- 9'x6'6" Homestead door with glass
- 6' classic double doors
- Four 24"x36" windows with shutters
- Four 24" transom windows
- Two classic gable vents and ridge vent
- Wood floor at 12" on center
- Smart Panel, vinyl siding or clapboard