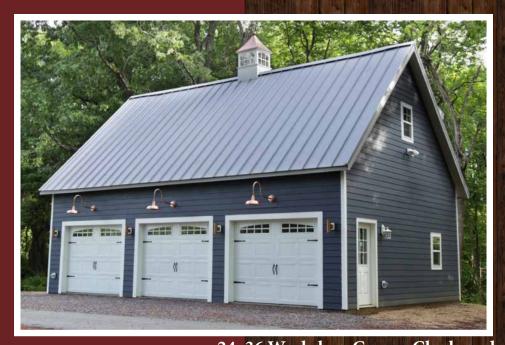

### **Premier Garages**

#### **Premier Garage Features:**

- 9'x6'6" Homestead door with glass
- 6' classic double doors
- Four 24"x36" windows with shutters
- Four 24" transom windows
- Two classic gable vents and ridge vent
- Wood floor at 12" on center
- Smart Panel, vinyl siding or clapboard