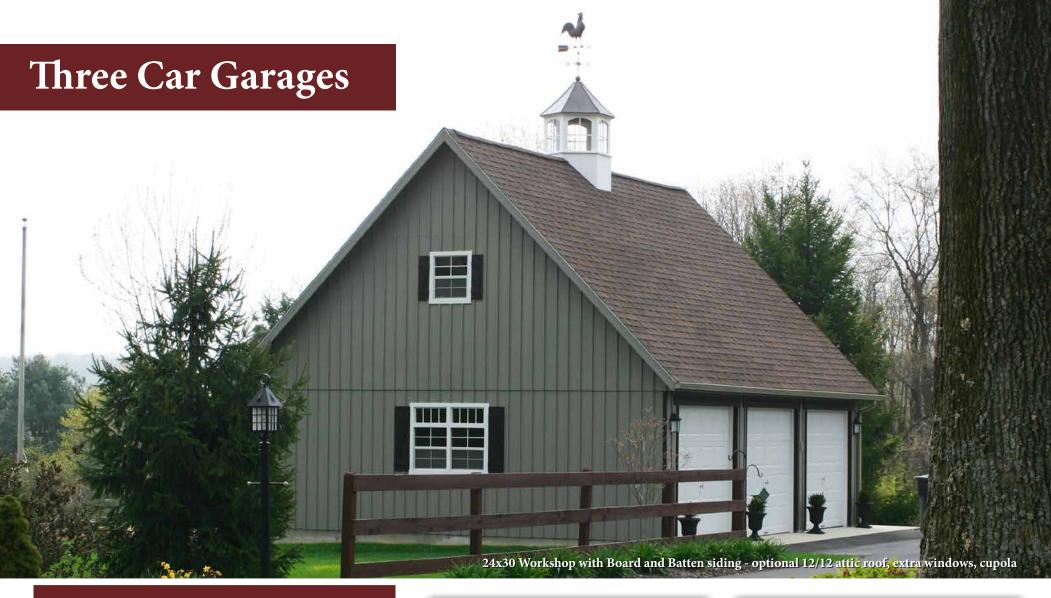

#### **Garages and Two-Story Buildings**

**Classic Garages .....6-7** Aesthetically pleasing Durable construction Wide overhangs

Premier Garages ......8-11 Eight windows Steep pitch roof Optional dormer

**Two-Story Garages 12-13, 26-29** One Car Modular Garages (14-15) 2 and 3 Car Garages (24-25) Add a dormer