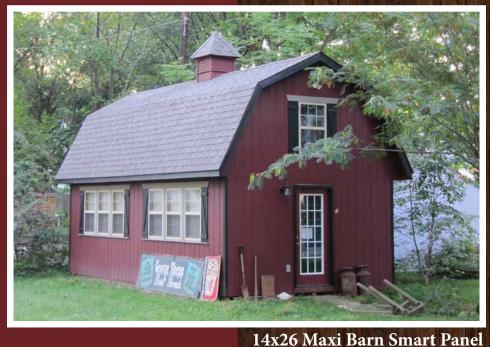

#### 12'-16' Legacy Garage Features:

- Wooden first floor 12" o/c
- 7'6" ceiling first floor
- Tech-Shield sheathing
- 2"x8" or 2"x10" second floor joist
- 5/8 plywood on second floor
- Corner stairs with landing
- 3' classic door with transom window
- Two 24"x36" slider windows
- 6'6" to first bend in roof for Maxi Barn