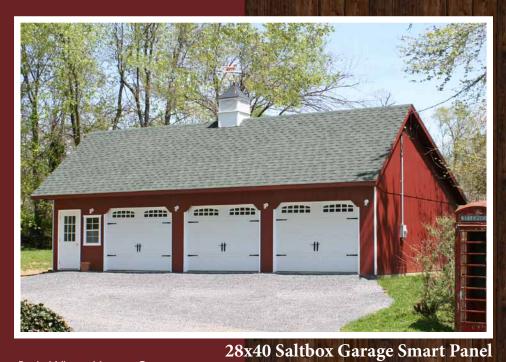

#### **Standard Garage Features:**

- 9'x7' solid garage door
- 3' entrance door
- Two 18"x23" windows with shutters
- Wood floor at 12" on center
- Smart Panel or vinyl siding

12x28 Saltbox Vinyl Heritage Gray - Heritage Gray - Charcoal Gray Optional: 9'x3' ramp, larger windows, 11 lite glass in doors