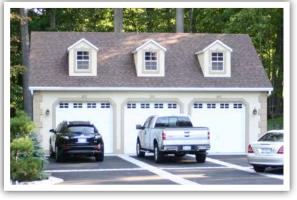

# Modular Garages

#### Modular Garage Features:

- 3.5/12 pitch roof
- Two 9'x7' solid garage doors
- 3' door with transom window
- Two 24x27 windows with shutters
- Heavy floor at 12" on center
- 5/8" flooring plywood

20x40 Workshop Smart Panel Custom Colors Optional: garage garage door with glass, additional garage door, metal roof