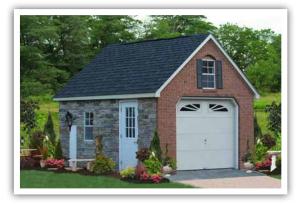

# **Standard Garages**

#### **Standard Garage Features:**

- 9'x7' solid garage door
- 3' entrance door
- Two 18"x23" windows with shutters
- Wood floor at 12" on center
- Smart Panel or vinyl siding

12x28 Saltbox Vinyl Heritage Gray - Heritage Gray - Charcoal Gray Optional: 9'x3' ramp, larger windows, 11 lite glass in doors