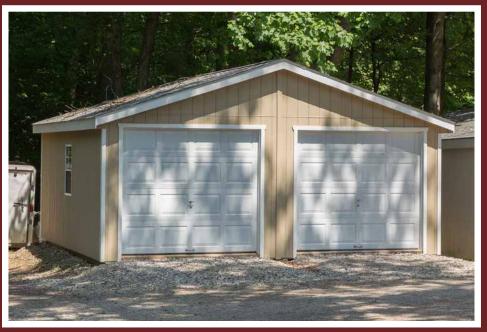

## Wooden Garages

20x24 Workshop Two Car Garage - Optional 9/12 roof pitch, board & batten siding

#### **Smart Panel Two Car Features:**

- Two 9'x7' solid garage doors
- 3' prehung entrance door solid
- Two 24"x27" windows with shutters
- Painted Smart Panel siding
- Tar paper and hurricane straps
- 30 year architectural shingles
- Built on already prepared concrete pad