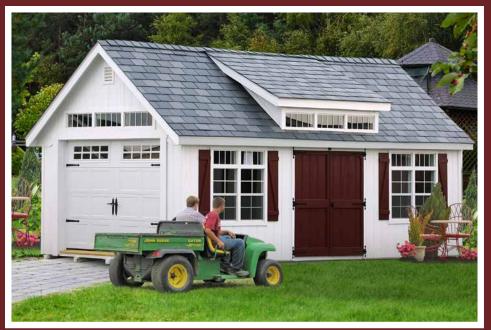

# Classic Garages

12x24 Classic Garage with Smart Panel - optional ramp

#### **Classic Garage Features:**

- 9'x7' garage door with glass
- Two 24"x36" windows with Z shutters
- 3' Classic door
- Wood floor at 12" on center
- 8" overhangs all around
- Smart Panel or vinyl siding