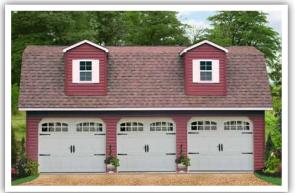

**Two-Story Garages 12-13, 26-29** One Car Modular Garages (14-15) 2 and 3 Car Garages (24-25) Add a dormer

### **Premier Garages**

#### **Premier Garage Features:**

- 9'x6'6" Homestead door with glass
- 6' classic double doors
- Four 24"x36" windows with shutters
- Four 24" transom windows
- Two classic gable vents and ridge vent
- Wood floor at 12" on center
- Smart Panel, vinyl siding or clapboard