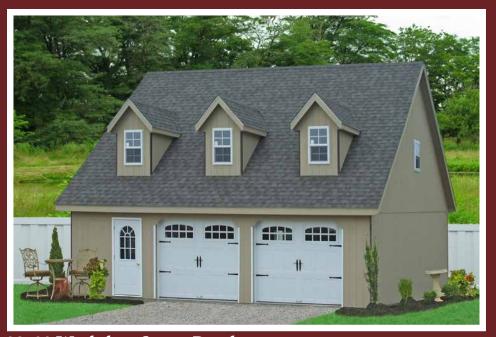

### **Premier Garages**

#### **Premier Garage Features:**

- 9'x6'6" Homestead door with glass
- 6' classic double doors
- Four 24"x36" windows with shutters
- Four 24" transom windows
- Two classic gable vents and ridge vent
- Wood floor at 12" on center
- Smart Panel, vinyl siding or clapboard

14x24 Premier Dutch Barn Garage Smart Panel - classic door with transome, optional 9'x3' ramp

12x24 Workshop Garage Smart Panel White - White, Red - Black Slate Optional: Garage door with Colonial LP glass, premier dormer, engineered slate roof