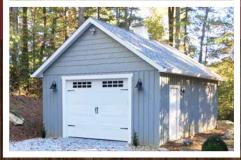

# **Standard Garages**

#### **Standard Garage Features:**

- 9'x7' solid garage door
- 3' entrance door
- Two 18"x23" windows with shutters
- Wood floor at 12" on center
- Smart Panel or vinyl siding

12x28 Saltbox Vinyl Heritage Gray - Heritage Gray - Charcoal Gray Optional: 9'x3' ramp, larger windows, 11 lite glass in doors