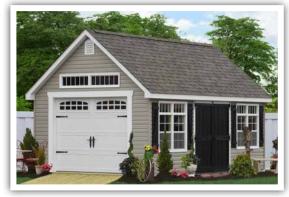

### **Premier Garages**

#### **Premier Garage Features:**

- 9'x6'6" Homestead door with glass
- 6' classic double doors
- Four 24"x36" windows with shutters
- Four 24" transom windows
- Two classic gable vents and ridge vent
- Wood floor at 12" on center
- Smart Panel, vinyl siding or clapboard