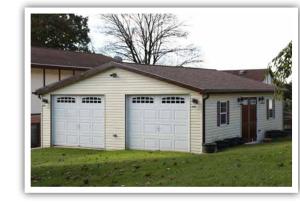

## Wooden Garages

20x24 Workshop Two Car Garage - Optional 9/12 roof pitch, board & batten siding

#### **Smart Panel Two Car Features:**

- Two 9'x7' solid garage doors
- 3' prehung entrance door solid
- Two 24"x27" windows with shutters
- Painted Smart Panel siding
- Tar paper and hurricane straps
- 30 year architectural shingles
- Built on already prepared concrete pad