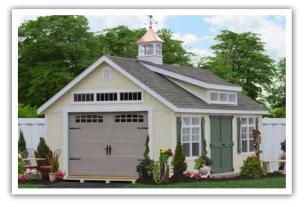

### **Premier Garages**

#### **Premier Garage Features:**

- 9'x6'6" Homestead door with glass
- 6' classic double doors
- Four 24"x36" windows with shutters
- Four 24" transom windows
- Two classic gable vents and ridge vent
- Wood floor at 12" on center
- Smart Panel, vinyl siding or clapboard