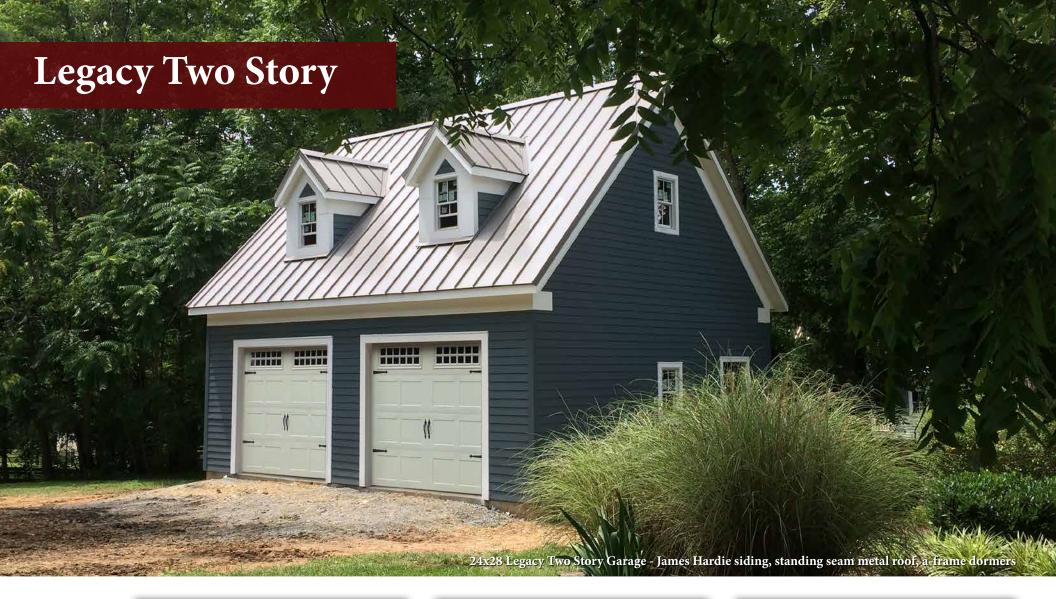

### Legacy Two Story

24x36 Legacy Workshop Garage - Optional shed dormer, extra windows, Lancaster garage doors and more

#### Legacy Two Car Features:

- 2x6 framing 8' ceiling first floor
- 12/12 pitch roof with full second floor
- Engineered 2nd floor system
- Engineered rafter system
- Two sunburst garage doors
- 3' prehung door with 9 lite glass
- Two 24x36 windows with shutters