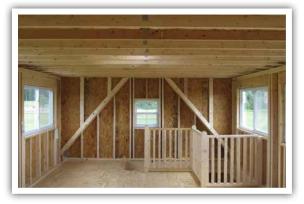

#### 12'-16' Legacy Garage Features:

- Wooden first floor 12" o/c
- 7'6" ceiling first floor
- Tech-Shield sheathing
- 2"x8" or 2"x10" second floor joist
- 5/8 plywood on second floor
- Corner stairs with landing
- 3' classic door with transom window
- Two 24"x36" slider windows
- 6'6" to first bend in roof for Maxi Barn