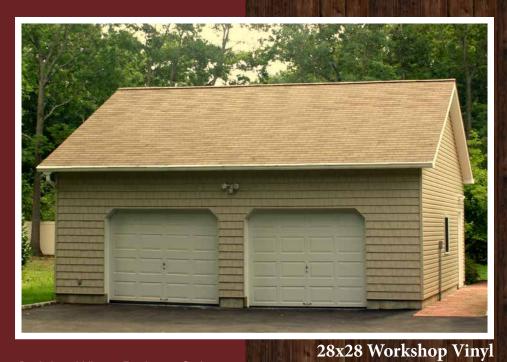

# Modular Garages

#### Modular Garage Features:

- 3.5/12 pitch roof
- Two 9'x7' solid garage doors
- 3' door with transom window
- Two 24x27 windows with shutters
- Heavy floor at 12" on center
- 5/8" flooring plywood

20x40 Workshop Smart Panel Custom Colors Optional: garage garage door with glass, additional garage door, metal roof