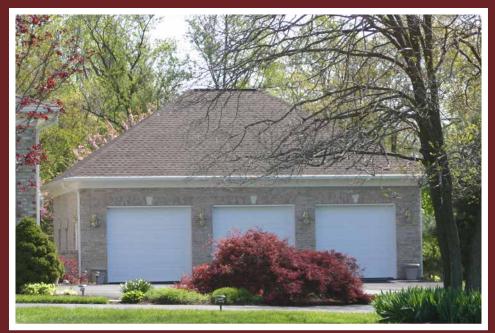

### **Attic Garages**

20x40 Workshop Garage Vinyl - 8/12 pitch roof, 16'x7' Homestead door with Cascade glass, 16' shed dormer

NAMES OF A DESCRIPTION OF A DESCRIPTION

#### **Attic Two Car Features:**

- Two 9'x7' solid garage doors
- Solid 3' prehung entrance door
- Two 24x27 windows with shutters
- Smart Panel or vinyl siding
- Attic area in trusses with stairway
- 8/12 pitch roof (up to 12/12 available)
- Tar paper and hurricane straps
- Built on already prepared concrete pad