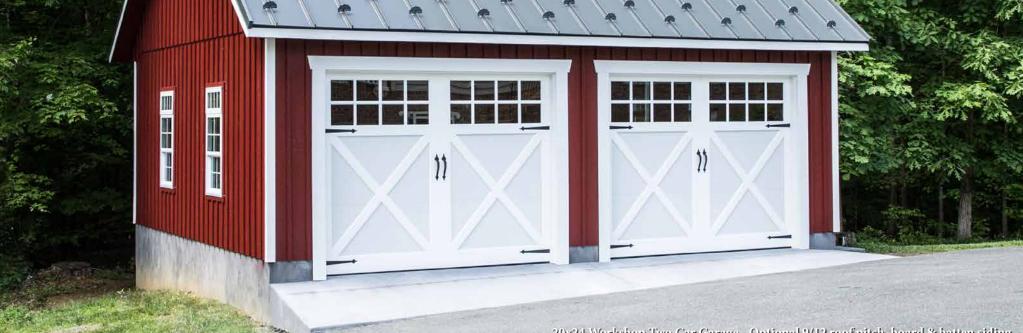

# Classic Garages

12x24 Classic Garage with Smart Panel - optional ramp

#### **Classic Garage Features:**

- 9'x7' garage door with glass
- Two 24"x36" windows with Z shutters
- 3' Classic door
- Wood floor at 12" on center
- 8" overhangs all around
- Smart Panel or vinyl siding