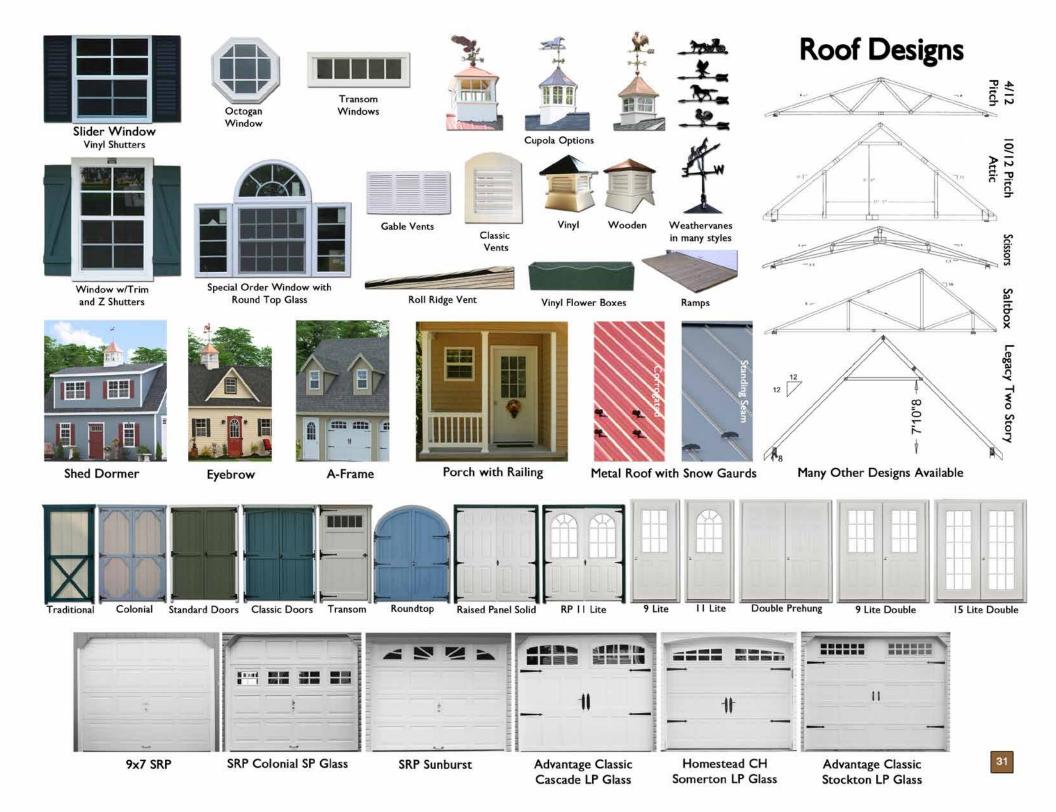

ade LP glass



24x36 Workshop Garage Clapboard Custom Paint - White - Custom Silver Optional: garage doors with Somerton LP glass, James Hardie siding, metal roof



24x34 Workshop Garage Smart Panel White - White - Dual Black Optional: Homestead garage doors with Cascade LP glass











30x50 Workshop Garage Clapboard Hunter Green - Hunter Green - Earthtone Cedar Optional: two a-frame dormers, shed dormer, Avalon garage doors, cupola



24x28 Workshop Garage Vinyl

Custom - White - Weatherwood Optional: shed dormers, custom vertical siding



 21x30 Workshop Garage Vinyl

 Custom Vinyl - White - Dual Black

 Optional: garage doors with Colonial glass, shed dormer, prehung doors with 15 lite glass



 White - White - Dual Gray

 Optional: 10' a-frame dormer, thermopane windows

29







Single Car Garages Wooden and Vinyl Garages Premier Garages Two and Three Car Garages Attic Garages Legacy Two-Story Buildings



2025 Valley Road Morgantown, PA 19543 717-442-3281 www.shedsunlimited.net