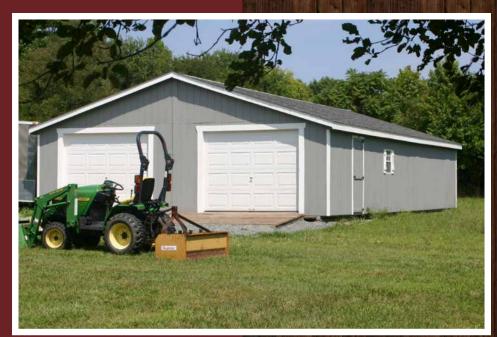

# Modular Garages

#### Modular Garage Features:

- 3.5/12 pitch roof
- Two 9'x7' solid garage doors
- 3' door with transom window
- Two 24x27 windows with shutters
- Heavy floor at 12" on center
- 5/8" flooring plywood

20x40 Workshop Smart Panel Custom Colors Optional: garage garage door with glass, additional garage door, metal roof