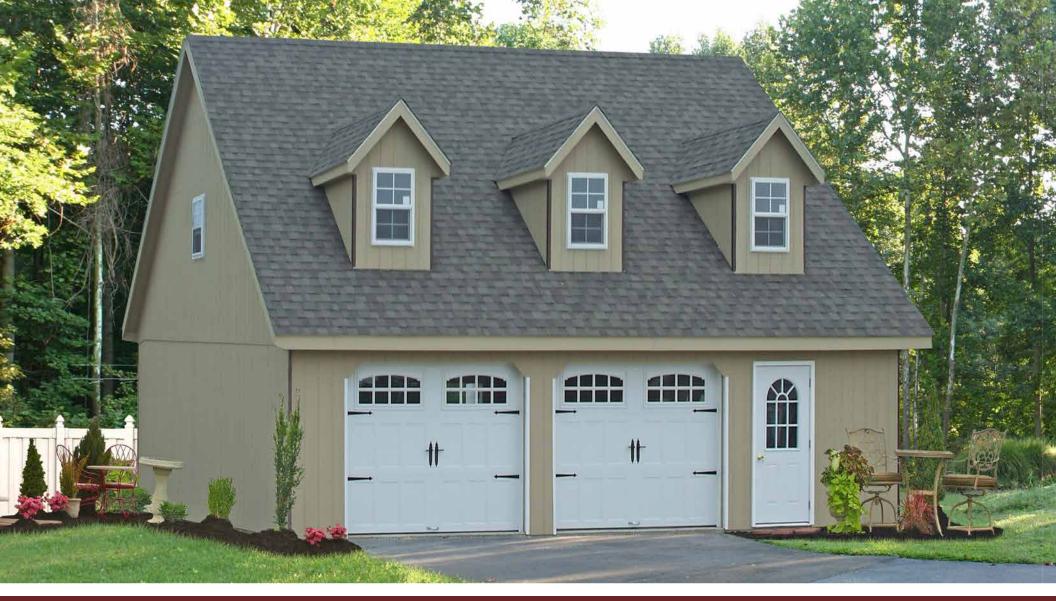

**Two-Story Garages 12-13, 26-29** One Car Modular Garages (14-15) 2 and 3 Car Garages (24-25) Add a dormer

### **Premier Garages**

#### **Premier Garage Features:**

- 9'x6'6" Homestead door with glass
- 6' classic double doors
- Four 24"x36" windows with shutters
- Four 24" transom windows
- Two classic gable vents and ridge vent
- Wood floor at 12" on center
- Smart Panel, vinyl siding or clapboard