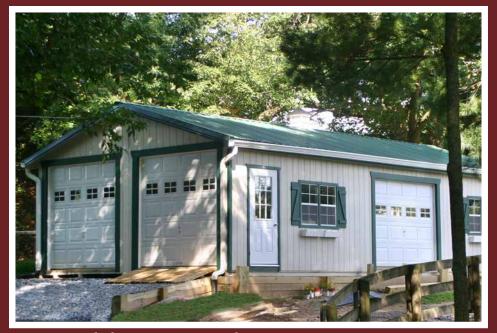

### **Premier Garages**

#### **Premier Garage Features:**

- 9'x6'6" Homestead door with glass
- 6' classic double doors
- Four 24"x36" windows with shutters
- Four 24" transom windows
- Two classic gable vents and ridge vent
- Wood floor at 12" on center
- Smart Panel, vinyl siding or clapboard