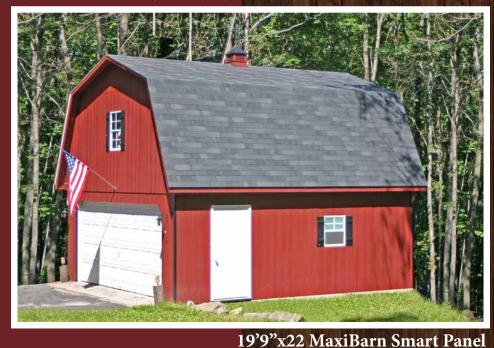

#### 12'-16' Legacy Garage Features:

- Wooden first floor 12" o/c
- 7'6" ceiling first floor
- Tech-Shield sheathing
- 2"x8" or 2"x10" second floor joist
- 5/8 plywood on second floor
- Corner stairs with landing
- 3' classic door with transom window
- Two 24"x36" slider windows
- 6'6" to first bend in roof for Maxi Barn