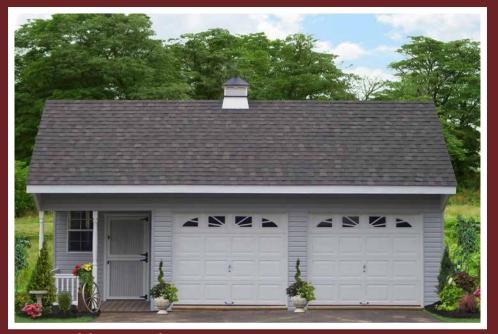

### **Premier Garages**

#### **Premier Garage Features:**

- 9'x6'6" Homestead door with glass
- 6' classic double doors
- Four 24"x36" windows with shutters
- Four 24" transom windows
- Two classic gable vents and ridge vent
- Wood floor at 12" on center
- Smart Panel, vinyl siding or clapboard