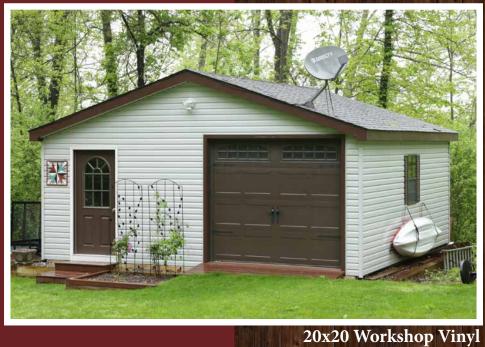

24x32 Saltbox Vinyl Light Gray - White - Weatherwood Optional: garage doors with Sunburst glass, 6'x8' porch, custom single door, cupola

20x25 Workshop Vinyl

White - White - Dual Brown Optional: single door with 9 lite glass