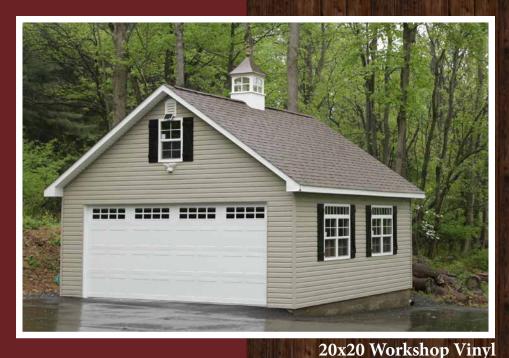

Light Gray - White - Charcoal Gray *Optional: non*e 24x48 Workshop Smart Panel

20x20 Workshop Smart Panel

Buckskin - White - Dual Gray Optional: ridge vent

Heritage Gray - Royal Brown - Charcoal Gray Optional: 8x7 Homestead garage door, prehung door with II lite glass