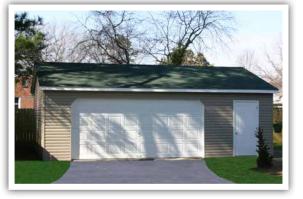

# **Standard Garages**

#### **Standard Garage Features:**

- 9'x7' solid garage door
- 3' entrance door
- Two 18"x23" windows with shutters
- Wood floor at 12" on center
- Smart Panel or vinyl siding

12x28 Saltbox Vinyl Heritage Gray - Heritage Gray - Charcoal Gray Optional: 9'x3' ramp, larger windows, 11 lite glass in doors