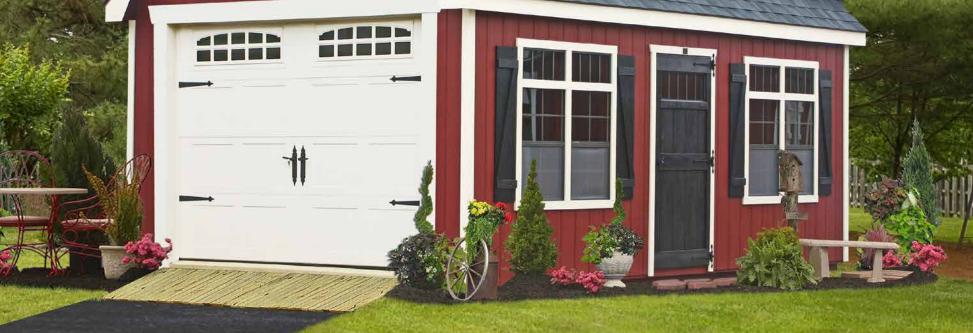

# **Standard Garages**

#### **Standard Garage Features:**

- 9'x7' solid garage door
- 3' entrance door
- Two 18"x23" windows with shutters
- Wood floor at 12" on center
- Smart Panel or vinyl siding

12x28 Saltbox Vinyl Heritage Gray - Heritage Gray - Charcoal Gray Optional: 9'x3' ramp, larger windows, 11 lite glass in doors