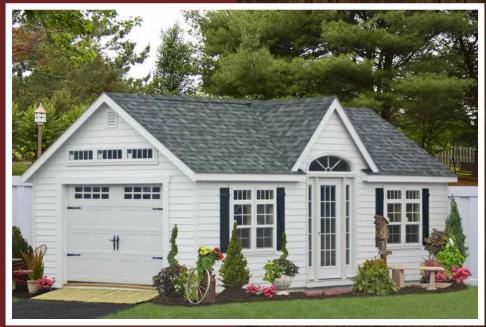

# Classic Garages

12x24 Classic Garage with Smart Panel - optional ramp

#### **Classic Garage Features:**

- 9'x7' garage door with glass
- Two 24"x36" windows with Z shutters
- 3' Classic door
- Wood floor at 12" on center
- 8" overhangs all around
- Smart Panel or vinyl siding