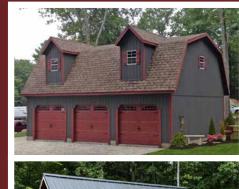

**Two-Story Garages 12-13, 26-29** One Car Modular Garages (14-15) 2 and 3 Car Garages (24-25) Add a dormer

### Legacy Two Story

24x36 Legacy Workshop Garage - Optional shed dormer, extra windows, Lancaster garage doors and more

#### Legacy Two Car Features:

- 2x6 framing 8' ceiling first floor
- 12/12 pitch roof with full second floor
- Engineered 2nd floor system
- Engineered rafter system
- Two sunburst garage doors
- 3' prehung door with 9 lite glass
- Two 24x36 windows with shutters