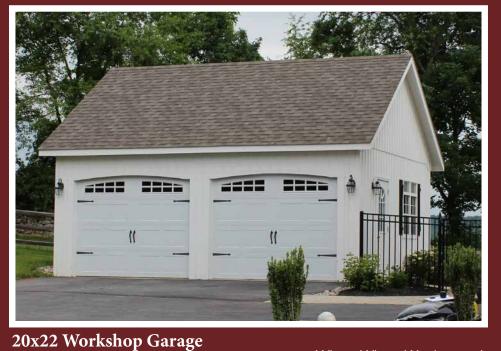

or with glass, additional garage door, metal roof



Light Gray - White - Charcoal Gray *Optional: non*e 24x48 Workshop Smart Panel



20x20 Workshop Smart Panel

Buckskin - White - Dual Gray Optional: ridge vent



Heritage Gray - Royal Brown - Charcoal Gray Optional: 8x7 Homestead garage door, prehung door with II lite glass

## Wooden Garages



20x24 Workshop Two Car Garage - Optional 9/12 roof pitch, board & batten siding

#### **Smart Panel Two Car Features:**

- Two 9'x7' solid garage doors
- 3' prehung entrance door solid
- Two 24"x27" windows with shutters
- Painted Smart Panel siding
- Tar paper and hurricane straps
- 30 year architectural shingles
- Built on already prepared concrete pad







24x28 Workshop Smart Panel

Light Gray - White - Dual Gray Optional: wooden corners



White - White - Weatherwood Optional: garage door with Somerton LP glass, prehung door with I lite glass



Red - White - Weatherwood Optional: Homestead carriage house garage doors, prehung door with 9 lite glass, cupola



Red - Black, White - Black Optional: 16'x7' garage door, red cupola with weathervane





#### Vinyl Two Car Features:

- Two 9'x7' solid garage doors
- Solid 3' prehung entrance door
- Two 24"x27" windows with shutters
- Vinyl siding and house wrap
- Tar paper and hurricane straps
- 30 year architectural shingles
- Built on already prepared concrete pad









24x32 Saltbox Vinyl Light Gray - White - Weatherwood Optional: garage doors with Sunburst glass, 6'x8' porch, custom single door, cupola



20x25 Workshop Vinyl

White - White - Dual Brown Optional: single d