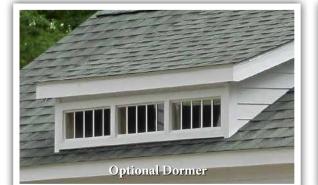

#### Dormer Choices...

14x30 Workshop Garage Clapboard Clay - White, Black - Black Metal Optional: metal roof, flower boxes, premier dormer

14x24 Workshop Garage Smart Panel Beige - Clay, Avocado - Weatherwood Optional: garage door with Cascade LP glass, premier dormer, 9'x3' ramp

14x24 Premier Dutch Barn Garage Smart Panel - classic door with transome, optional 9'x3' ramp

12x24 Workshop Garage Smart Panel White - White, Red - Black Slate Optional: Garage door with Colonial LP glass, premier dormer, engineered slate roof