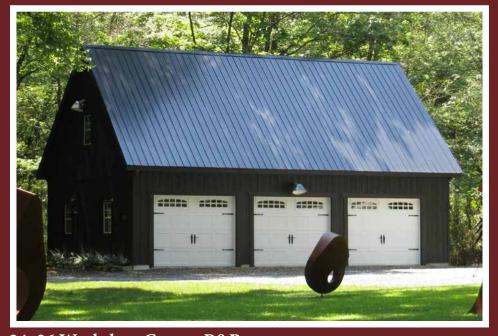

### **Premier Garages**

#### **Premier Garage Features:**

- 9'x6'6" Homestead door with glass
- 6' classic double doors
- Four 24"x36" windows with shutters
- Four 24" transom windows
- Two classic gable vents and ridge vent
- Wood floor at 12" on center
- Smart Panel, vinyl siding or clapboard