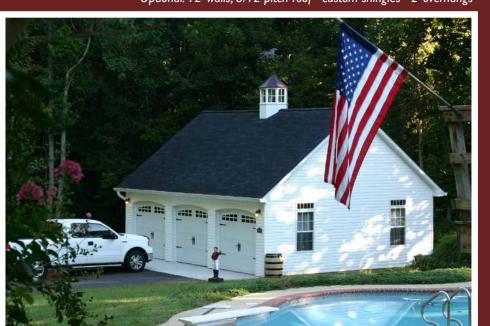

# Classic Garages

12x24 Classic Garage with Smart Panel - optional ramp

#### **Classic Garage Features:**

- 9'x7' garage door with glass
- Two 24"x36" windows with Z shutters
- 3' Classic door
- Wood floor at 12" on center
- 8" overhangs all around
- Smart Panel or vinyl siding