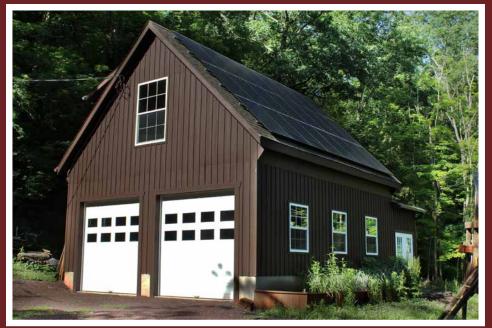

**Two-Story Garages 12-13, 26-29** One Car Modular Garages (14-15) 2 and 3 Car Garages (24-25) Add a dormer

### Legacy Two Story

24x36 Legacy Workshop Garage - Optional shed dormer, extra windows, Lancaster garage doors and more

#### Legacy Two Car Features:

- 2x6 framing 8' ceiling first floor
- 12/12 pitch roof with full second floor
- Engineered 2nd floor system
- Engineered rafter system
- Two sunburst garage doors
- 3' prehung door with 9 lite glass
- Two 24x36 windows with shutters