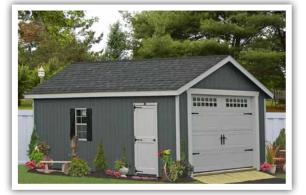

# Classic Garages

12x24 Classic Garage with Smart Panel - optional ramp

#### **Classic Garage Features:**

- 9'x7' garage door with glass
- Two 24"x36" windows with Z shutters
- 3' Classic door
- Wood floor at 12" on center
- 8" overhangs all around
- Smart Panel or vinyl siding