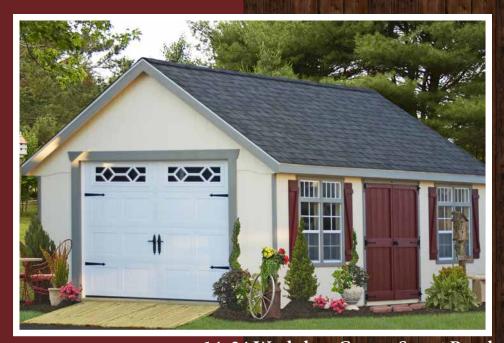

# **Standard Garages**

#### **Standard Garage Features:**

- 9'x7' solid garage door
- 3' entrance door
- Two 18"x23" windows with shutters
- Wood floor at 12" on center
- Smart Panel or vinyl siding

12x28 Saltbox Vinyl Heritage Gray - Heritage Gray - Charcoal Gray Optional: 9'x3' ramp, larger windows, 11 lite glass in doors