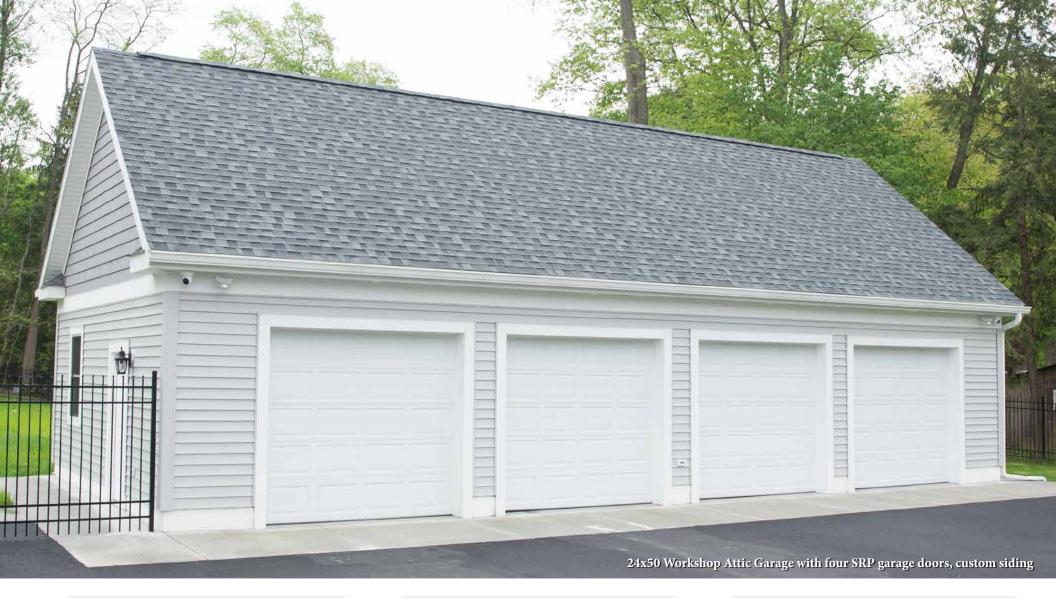

### **Attic Garages**

20x40 Workshop Garage Vinyl - 8/12 pitch roof, 16'x7' Homestead door with Cascade glass, 16' shed dormer

NAMES OF A DESCRIPTION OF A DESCRIPTION

#### **Attic Two Car Features:**

- Two 9'x7' solid garage doors
- Solid 3' prehung entrance door
- Two 24x27 windows with shutters
- Smart Panel or vinyl siding
- Attic area in trusses with stairway
- 8/12 pitch roof (up to 12/12 available)
- Tar paper and hurricane straps
- Built on already prepared concrete pad