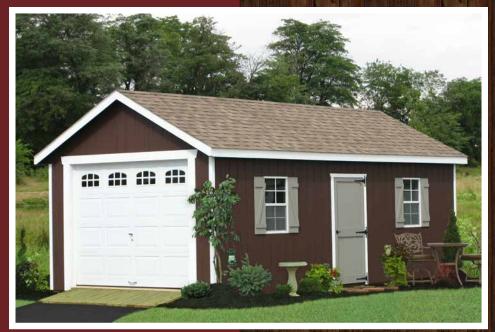

### **Premier Garages**

#### **Premier Garage Features:**

- 9'x6'6" Homestead door with glass
- 6' classic double doors
- Four 24"x36" windows with shutters
- Four 24" transom windows
- Two classic gable vents and ridge vent
- Wood floor at 12" on center
- Smart Panel, vinyl siding or clapboard