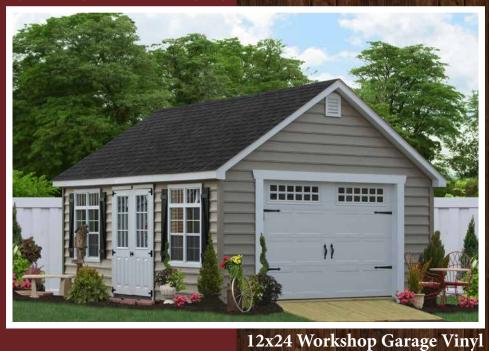

p Garage Smart Panel Beige - Clay, Red - Weatherwood Optional: garage door with Waterton glass, 9'x3' ramp



14x30 Workshop Garage Clapboard White - White - Dual Gray Optional: garage door with Colonial LP glass, A-frame dormer, custom door 9'x3' ramp





14x24 Premier Dutch Barn Garage Smart Panel - classic door with transome, optional 9'x3' ramp









12x24 Workshop Garage Smart Panel White - White, Red - Black Slate Optional: Garage door with Colonial LP glass, premier dormer, engineered slate roof



12x20 Workshop Garage Clapboard Buckskin - Clay - Dual Brown Optional: garage door with Cascade glass, prehung door, 9'x3' ramp



14x24 Workshop Garage Vinyl Sandstone - Antique Ivory, Black - Weatherwood Optional: Garage door with Cascade glass, premier dormer, cupola, weathervane



Custom Clay - White - Weathered wood Optional: garage door with Colonial LP glass, 9'x3' Ramp



#### 12'-16' Legacy Garage Features:

- Wooden first floor 12" o/c
- 7'6" ceiling first floor
- Tech-Shield sheathing
- 2"x8" or 2"x10" second floor joist
- 5/8 plywood on second floor
- Corner stairs with landing
- 3' classic door with transom window
- Two 24"x36" slider windows
- 6'6" to first bend in roof for Maxi Barn







14x24 Workshop Smart Panel Chestnut - Black - Weatherwood Optional: 6' and 3' prehung doors with 9 lite glass, shed dormer, no garage door



16x24 Workshop Smart Panel

Beige - White - Dual Brown Optional: vents, prehung door



Clay - White, Black - Weatherwood Optional: 6' and 3' prehung doors with 9 lite glass, transome windows, shed dormer



Red - Black - Weathe