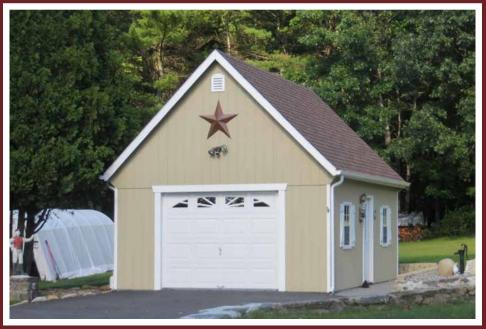

# **Standard Garages**

#### **Standard Garage Features:**

- 9'x7' solid garage door
- 3' entrance door
- Two 18"x23" windows with shutters
- Wood floor at 12" on center
- Smart Panel or vinyl siding

12x28 Saltbox Vinyl Heritage Gray - Heritage Gray - Charcoal Gray Optional: 9'x3' ramp, larger windows, 11 lite glass in doors