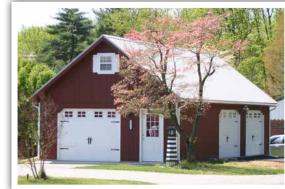

### **Premier Garages**

#### **Premier Garage Features:**

- 9'x6'6" Homestead door with glass
- 6' classic double doors
- Four 24"x36" windows with shutters
- Four 24" transom windows
- Two classic gable vents and ridge vent
- Wood floor at 12" on center
- Smart Panel, vinyl siding or clapboard