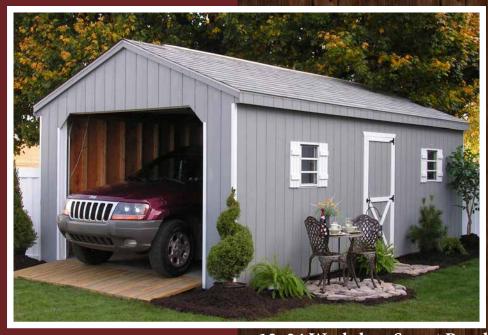

# **Standard Garages**

#### **Standard Garage Features:**

- 9'x7' solid garage door
- 3' entrance door
- Two 18"x23" windows with shutters
- Wood floor at 12" on center
- Smart Panel or vinyl siding

12x28 Saltbox Vinyl Heritage Gray - Heritage Gray - Charcoal Gray Optional: 9'x3' ramp, larger windows, 11 lite glass in doors