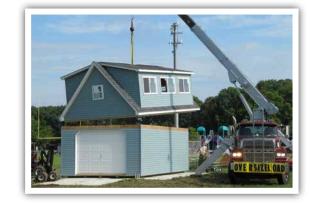

**Two-Story Garages 12-13, 26-29** One Car Modular Garages (14-15) 2 and 3 Car Garages (24-25) Add a dormer