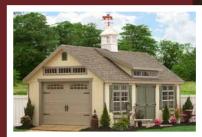

### **Premier Garages**

#### **Premier Garage Features:**

- 9'x6'6" Homestead door with glass
- 6' classic double doors
- Four 24"x36" windows with shutters
- Four 24" transom windows
- Two classic gable vents and ridge vent
- Wood floor at 12" on center
- Smart Panel, vinyl siding or clapboard