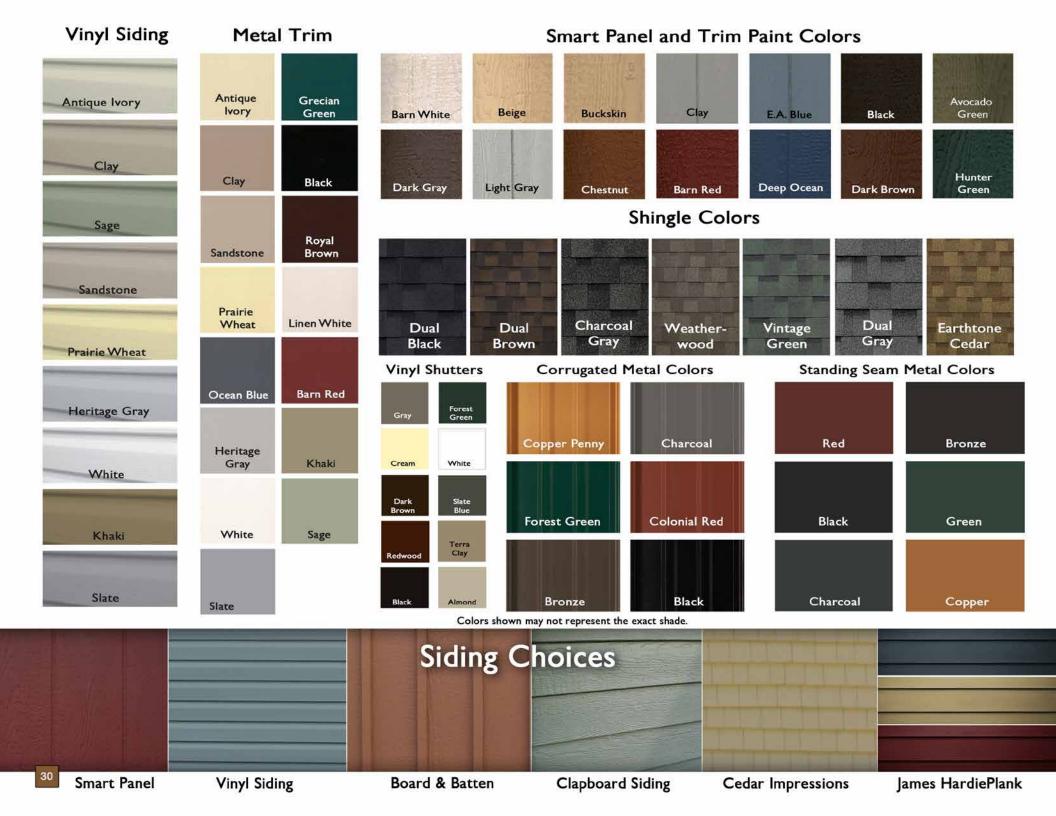

#### **Standard Garage Features:**

- 9'x7' solid garage door
- 3' entrance door
- Two 18"x23" windows with shutters
- Wood floor at 12" on center
- Smart Panel or vinyl siding

12x28 Saltbox Vinyl Heritage Gray - Heritage Gray - Charcoal Gray Optional: 9'x3' ramp, larger windows, 11 lite glass in doors

Light Gray - White - Dual Gray Optional: traditional door, ridge vent, 9'x3' ramp

12x24 Workshop Smart Panel

Clay - Red, White - Weatherwood *Optional: traditional door, 9'x3' ramp* 

Avocado Green - White - Dual Brown Optional: 6' double traditional doors, 9'x3' ramp

12x24 Workshop Smart Panel

#### **Classic Garage Features:**

- 9'x7' garage door with glass
- Two 24"x36" windows with Z shutters
- 3' Classic door
- Wood floor at 12" on center
- 8" overhangs all around
- Smart Panel or vinyl siding

12x16 Classic Workshop Vinyl Custom - White - Black Optional: Homestead garage door with Waterton glass, prehung 9 lite glass

12x24 Classic Workshop Vinyl White - White, Forest Green - Vintage Green White - White, Forest Green - Vintage Green Optional: garage door with Sherwood glass, 6' double doos

12x24 Classic Workshop Smart Panel Dark Brown - White, Clay - Earthtone Cedar Optional: garage door with Cascade glass, 9'x3' ramp

12x20 Classic Workshop Smart Panel Light Gray- White, Dark Gray - Weatherwood Optional: garage door with Standard glass 9'x3' ramp

#### **Premier Garage Features:**

- 9'x6'6" Homestead door with glass
- 6' classic double doors
- Four 24"x36" windows with shutters
- Four 24" transom windows
- Two classic gable vents and ridge vent
- Wood floor at 12" on center
- Smart Panel, vinyl siding or clapboard

14x30 Workshop Garage Clapboard Clay - White, Black - Black Metal Optional: metal roof, flower boxes, premier dormer

14x24 Workshop Garage Smart Panel Beige - Clay, Avocado - Weatherwood Optional: garage door with Cascade LP glass, premier dormer, 9'x3' ramp

14x24 Workshop Garage Smart Panel Beige - Clay, Red - Weatherwood Optional: garage door with Waterton glass, 9'x3' ramp

14x30 Workshop Garage Clapboard White - White - Dual Gray Optional: garage door with Colonial LP glass, A-frame dormer, custom door 9'x3' ramp

14x24 Premier Dutch Barn Garage Smart Panel - classic door with transome, optional 9'x3' ramp

12x24 Workshop Garage Smart Panel White - White, Red - Black Slate Optional: Garage door with Colonial LP glass, premier dormer, engineered slate roof

12x20 Workshop Garage Clapboard Buckskin - Clay - Dual Brown Optional: garage door with Cascade glass, prehung door, 9'x3' ramp

14x24 Workshop Garage Vinyl Sandstone - Antique Ivory, Black - Weatherwood Optional: Garage door with Cascade glass, premier dormer, cupola, weathervane

Custom Clay - White - Weathered wood Optional: garage door with Colonial LP glass, 9'x3' Ramp

14x24 Workshop Smart Panel Chestnut - Black - Weatherwood Optional: 6' and 3' prehung doors with 9 lite glass, shed dormer, no garage door

16x24 Workshop Smart Panel

Beige - White - Dual Brown Optional: vents, prehung door

Clay - White, Black - Weatherwood Optional: 6' and 3' prehung doors with 9 lite glass, transome windows, shed dormer

Red - Black - Weatherwood Optional: extra windows, large red cupola, no garage door, 15 lite glass in door

#### Modular Garage Features:

- 3.5/12 pitch roof
- Two 9'x7' solid garage doors
- 3' door with transom window
- Two 24x27 windows with shutters
- Heavy floor at 12" on center
- 5/8" flooring plywood

20x40 Workshop Smart Panel Custom Colors Optional: garage garage door with glass, additional garage door, metal roof

Light Gray - White - Charcoal Gray *Optional: non*e 24x48 Workshop Smart Panel

20x20 Workshop Smart Panel

Buckskin - White - Dual Gray Optional: ridge vent

Heritage Gray - Royal Brown - Charcoal Gray Optional: 8x7 Homestead garage door, prehung door with II lite glass

#### **Smart Panel Two Car Features:**

- Two 9'x7' solid garage doors
- 3' prehung entrance door solid
- Two 24"x27" windows with shutters
- Painted Smart Panel siding
- Tar paper and hurricane straps
- 30 year architectural shingles
- Built on already prepared concrete pad

24x28 Workshop Smart Panel

Light Gray - White - Dual Gray Optional: wooden corners

White - White - Weatherwood Optional: garage door with Somerton LP glass, prehung door with I lite glass

Red - White - Weatherwood Optional: Homestead carriage house garage doors, prehung door with 9 lite glass, cupola

#### Vinyl Two Car Features:

- Two 9'x7' solid garage doors
- Solid 3' prehung entrance door
- Two 24"x27" windows with shutters
- Vinyl siding and house wrap
- Tar paper and hurricane straps
- 30 year architectural shingles
- Built on already prepared concrete pad

24x32 Saltbox Vinyl Light Gray - White - Weatherwood Optional: garage doors with Sunburst glass, 6'x8' porch, custom single door, cupola

20x25 Workshop Vinyl

White - White - Dual Brown Optional: single door with 9 lite glass

Buckskin - White - Earthtone Cedar Optional: 6/12 attic truss, ridge vent, 9' walls, cedar impressions siding

24x28 Workshop Garage Vinyl Custom Color - White - Dual Brown Optional: Higher walls and garage doors, scissors truss, car lift (customer installed)

#### **Attic Two Car Features:**

- Two 9'x7' solid garage doors
- Solid 3' prehung entrance door
- Two 24x27 windows with shutters
- Smart Panel or vinyl siding
- Attic area in trusses with stairway
- 8/12 pitch roof (up to 12/12 available)
- Tar paper and hurricane straps
- Built on already prepared concrete pad

24x30 Workshop Garage B&B White - White - Charcoal Gray Optional: custom garage doors, lean to with garage door

24x36 Maxi Barn Garage Smart Panel Custom - Custom Red - Earthtone Cedar Optional: Homestand garage doors with Cascade LP glass, a-frame dormers

Clay - White, Black - Dual Brown Optional: 16'x7' Homestead garage door, extra windows, cupola and weathervane

24x40 Workshop Garage Smart Panel Red - Red - Black Optional: Homestead garage doors, solid double entrance doors

28x32 Workshop Smart Panel Buckskin - White, Brown - Weatherwood Optional: classic garage doors with Cascade glass, a-frame dormers

Corner Stairway

Custom - White - Weatherwood Optional: 16'x7' Homestead garage door, transom windows, extra windows

Clay - White - Dark Brown Metal Optional: 12/12 attic truss, metal roof, snow guard, 24" cupola

#### **Attic Three Car Features:**

- Three 9'x7' solid garage doors
- Solid 3' prehung entrance door
- Two 24x27 windows with shutters
- Smart Panel or vinyl siding
- Attic area in trusses with stairway
- 8/12 pitch roof (up to 12/12 available)
- Tar paper and hurricane straps
- Built on already prepared concrete pad

28x36 Hip Roof Workshop Customer Finished Interior and Exterior Optional: 12' walls, 8/12 pitch roof - custom shingles - 2' overhangs

24x34 Workshop Vinyl White - White - Black Optional: Homestead garage doors, 9/12 pitch roof, cupola, ridge vent

Interior of 28x36 Hip Roof Garage Car Lift and Interior work completed by Customer.

Red - White - Vintage Green Optional: prehung door with 9 lite glass, 30" wooden cupola, weathervane

#### Legacy Two Car Features:

- 2x6 framing 8' ceiling first floor
- 12/12 pitch roof with full second floor
- Engineered 2nd floor system
- Engineered rafter system
- Two sunburst garage doors
- 3' prehung door with 9 lite glass
- Two 24x36 windows with shutters

24x28 Workshop Garage B&B Dark Brown - Dark Brown - Weatherwood Optional: extra windows, higher walls, built on knee wall

24x36 Workshop Garage B&B Black - Black - Black - Black - Black Optional: metal roof, Homestead garage doors with Cascade LP glass

24x36 Workshop Garage Clapboard Custom Paint - White - Custom Silver Optional: garage doors with Somerton LP glass, James Hardie siding, metal roof

24x34 Workshop Garage Smart Panel White - White - Dual Black Optional: Homestead garage doors with Cascade LP glass

30x50 Workshop Garage Clapboard Hunter Green - Hunter Green - Earthtone Cedar Optional: two a-frame dormers, shed dormer, Avalon garage doors, cupola

24x28 Workshop Garage Vinyl

Custom - White - Weatherwood Optional: shed dormers, custom vertical siding

 21x30 Workshop Garage Vinyl

 Custom Vinyl - White - Dual Black

 Optional: garage doors with Colonial glass, shed dormer, prehung doors with 15 lite glass

 White - White - Dual Gray

 Optional: 10' a-frame dormer, thermopane windows