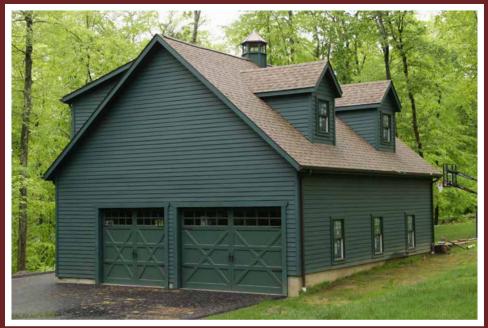

**Two-Story Garages 12-13, 26-29** One Car Modular Garages (14-15) 2 and 3 Car Garages (24-25) Add a dormer

### Legacy Two Story

24x36 Legacy Workshop Garage - Optional shed dormer, extra windows, Lancaster garage doors and more

#### Legacy Two Car Features:

- 2x6 framing 8' ceiling first floor
- 12/12 pitch roof with full second floor
- Engineered 2nd floor system
- Engineered rafter system
- Two sunburst garage doors
- 3' prehung door with 9 lite glass
- Two 24x36 windows with shutters