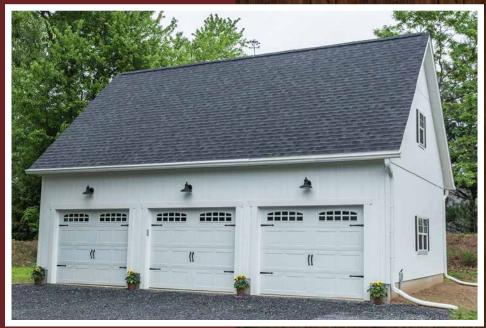

### **Premier Garages**

#### **Premier Garage Features:**

- 9'x6'6" Homestead door with glass
- 6' classic double doors
- Four 24"x36" windows with shutters
- Four 24" transom windows
- Two classic gable vents and ridge vent
- Wood floor at 12" on center
- Smart Panel, vinyl siding or clapboard