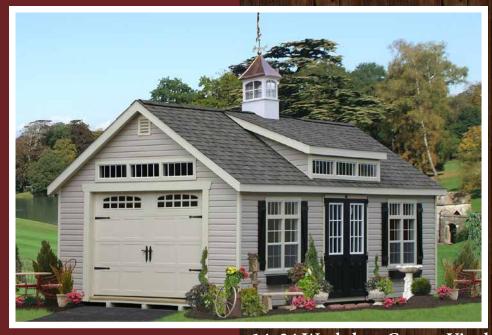

### **Premier Garages**

#### **Premier Garage Features:**

- 9'x6'6" Homestead door with glass
- 6' classic double doors
- Four 24"x36" windows with shutters
- Four 24" transom windows
- Two classic gable vents and ridge vent
- Wood floor at 12" on center
- Smart Panel, vinyl siding or clapboard