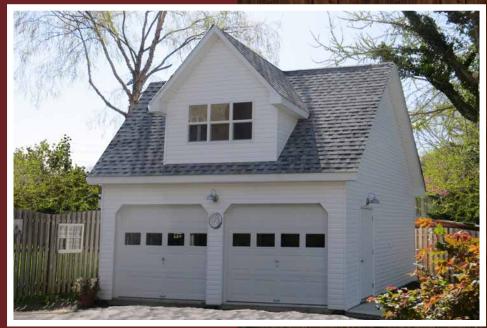

**Two-Story Garages 12-13, 26-29** One Car Modular Garages (14-15) 2 and 3 Car Garages (24-25) Add a dormer