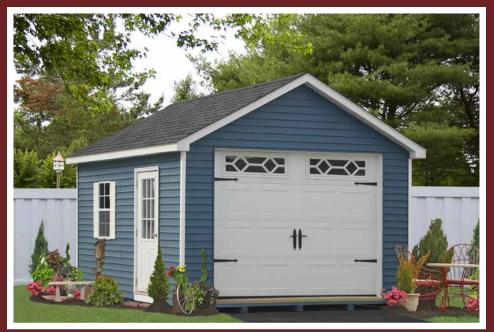

# **Standard Garages**

#### **Standard Garage Features:**

- 9'x7' solid garage door
- 3' entrance door
- Two 18"x23" windows with shutters
- Wood floor at 12" on center
- Smart Panel or vinyl siding

12x28 Saltbox Vinyl Heritage Gray - Heritage Gray - Charcoal Gray Optional: 9'x3' ramp, larger windows, 11 lite glass in doors