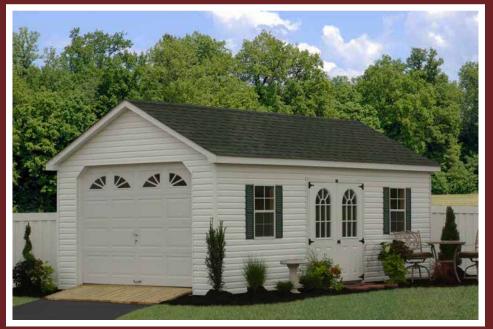

### **Premier Garages**

#### **Premier Garage Features:**

- 9'x6'6" Homestead door with glass
- 6' classic double doors
- Four 24"x36" windows with shutters
- Four 24" transom windows
- Two classic gable vents and ridge vent
- Wood floor at 12" on center
- Smart Panel, vinyl siding or clapboard