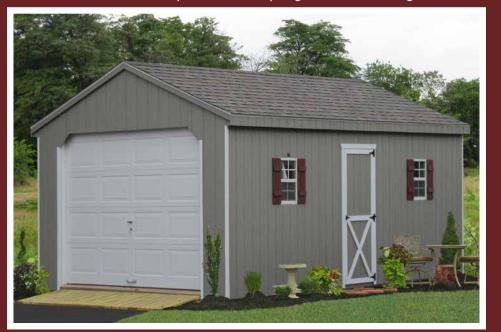

# **Standard Garages**

#### **Standard Garage Features:**

- 9'x7' solid garage door
- 3' entrance door
- Two 18"x23" windows with shutters
- Wood floor at 12" on center
- Smart Panel or vinyl siding

12x28 Saltbox Vinyl Heritage Gray - Heritage Gray - Charcoal Gray Optional: 9'x3' ramp, larger windows, 11 lite glass in doors