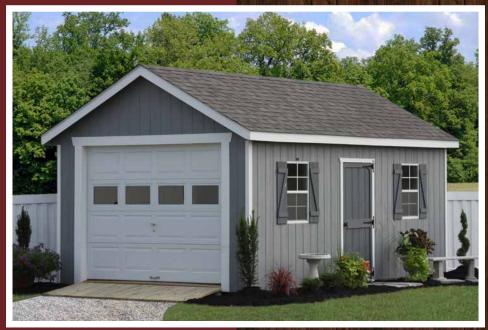

# **Standard Garages**

#### **Standard Garage Features:**

- 9'x7' solid garage door
- 3' entrance door
- Two 18"x23" windows with shutters
- Wood floor at 12" on center
- Smart Panel or vinyl siding

12x28 Saltbox Vinyl Heritage Gray - Heritage Gray - Charcoal Gray Optional: 9'x3' ramp, larger windows, 11 lite glass in doors