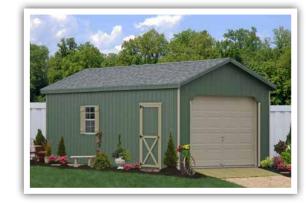

# **Standard Garages**

#### **Standard Garage Features:**

- 9'x7' solid garage door
- 3' entrance door
- Two 18"x23" windows with shutters
- Wood floor at 12" on center
- Smart Panel or vinyl siding

12x28 Saltbox Vinyl Heritage Gray - Heritage Gray - Charcoal Gray Optional: 9'x3' ramp, larger windows, 11 lite glass in doors