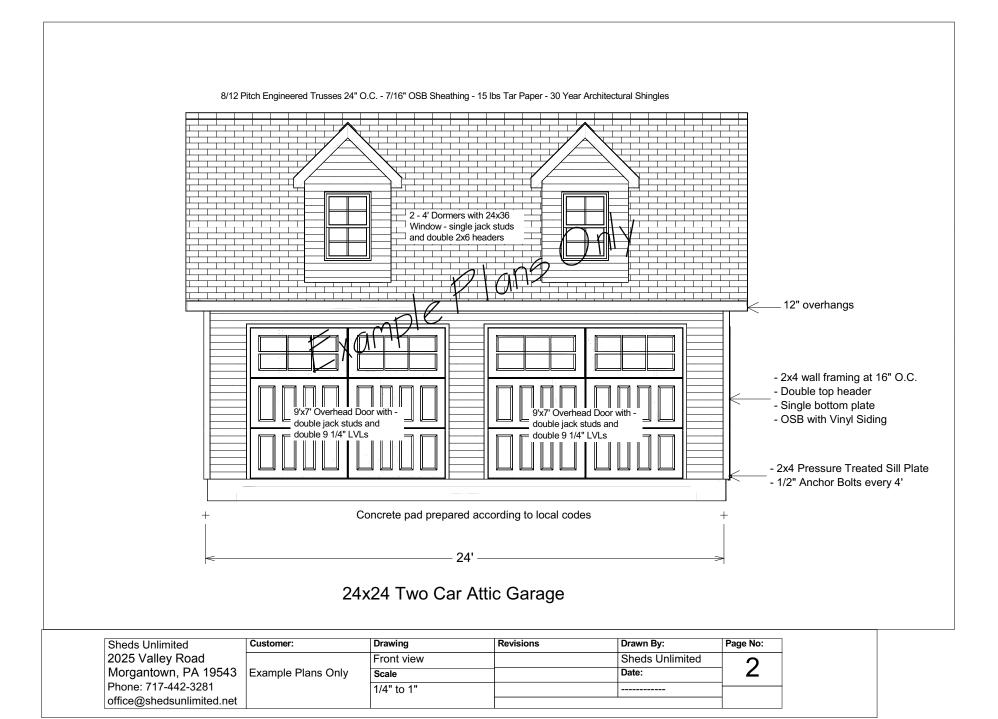

## 24x24 Two Car Attic Garage

| Sheds Unlimited           | Customer:          | Drawing    | Revisions | Drawn By:       | Page No: |
|---------------------------|--------------------|------------|-----------|-----------------|----------|
| 2025 Valley Road          |                    | Gableview  |           | Sheds Unlimited | 2        |
| Morgantown, PA 19543      | Example Plans Only | Scale      |           | Date:           | <b>S</b> |
| Phone: 717-442-3281       |                    | 1/4" to 1" |           |                 |          |
| office@shedsunlimited.net |                    |            |           |                 |          |