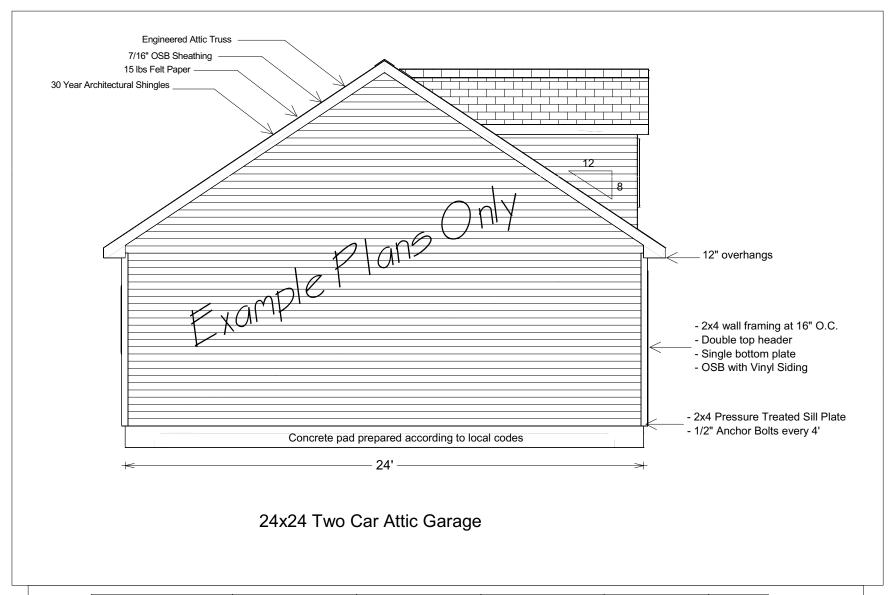

## 24x24 Two Car Attic Garage

| Sheds Unlimited           | Customer:          | Drawing    | Revisions | Drawn By:       | Page No: |
|---------------------------|--------------------|------------|-----------|-----------------|----------|
| 2025 Valley Road          |                    | Back view  |           | Sheds Unlimited | 1        |
| Morgantown, PA 19543      | Example Plans Only | Scale      |           | Date:           | 4        |
| Phone: 717-442-3281       |                    | 1/4" to 1" |           |                 |          |
| office@shedsunlimited.net |                    |            |           |                 |          |