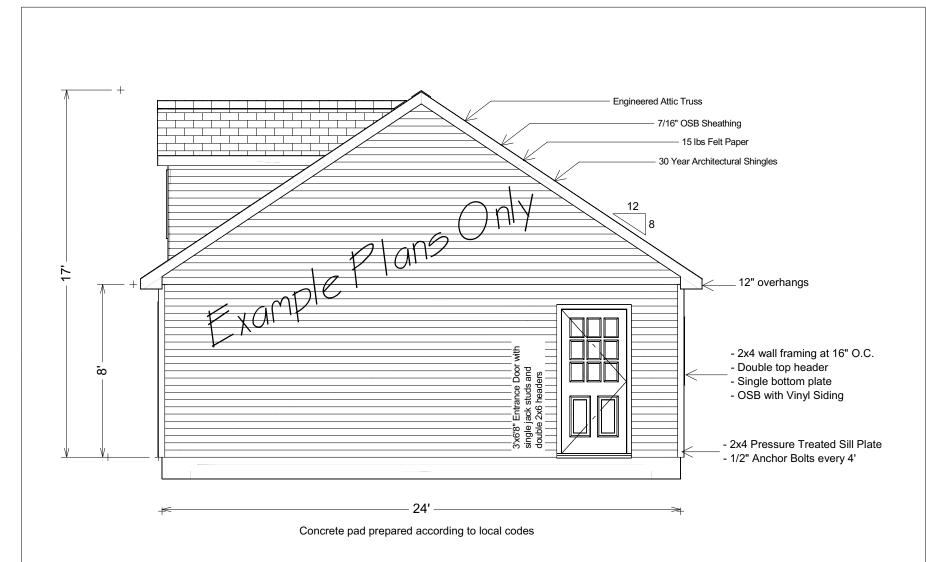

8/12 Pitch Engineered Trusses 24" O.C. - 7/16" OSB Sheathing - 15 lbs Tar Paper - 30 Year Architectural Shingles

12" overhangs

12" overhangs

- 2x4 wall framing at 16" O.C. - Double top header - Single jack studs and double 2x6 headers

- Single pottom plate - OSB with Vinyl Siding

- 2x4 Pressure Treated Sill Plate

- 1/2" Anchor Bolts every 4'