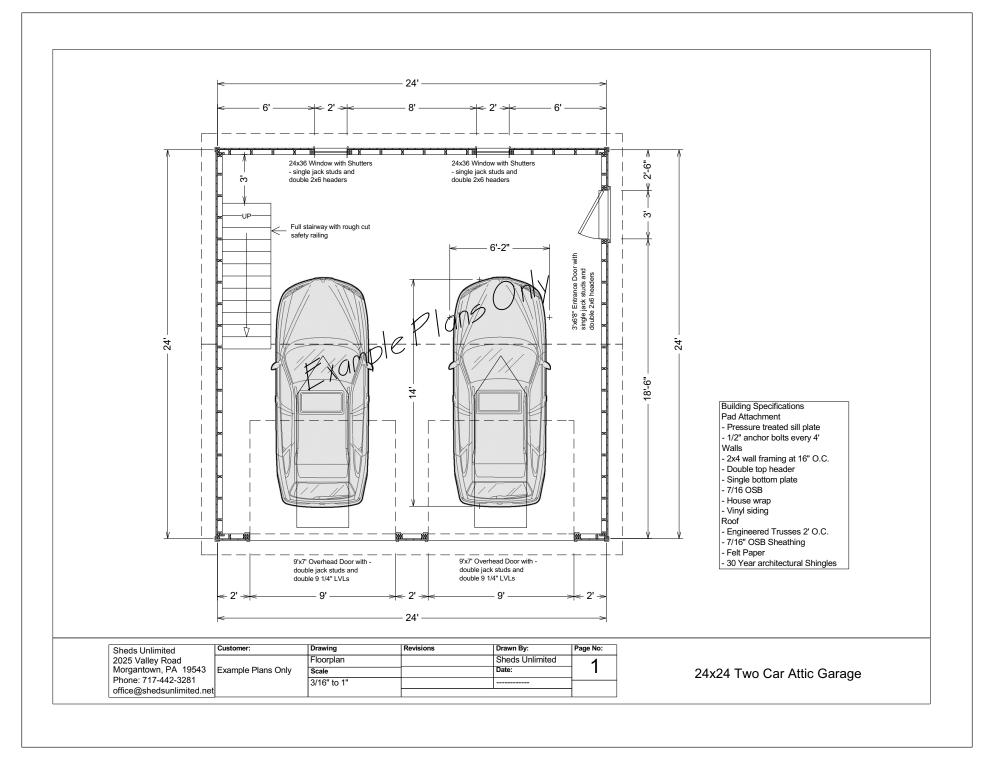

## 24x24 Two Car Attic Garage

| Sheds Unlimited           | Customer:          | Drawing    | Revisions | Drawn By:       | Page No: |
|---------------------------|--------------------|------------|-----------|-----------------|----------|
| 2025 Valley Road          |                    | Gableview  |           | Sheds Unlimited | 2        |
| Morgantown, PA 19543      | Example Plans Only | Scale      |           | Date:           | <b>S</b> |
| Phone: 717-442-3281       |                    | 1/4" to 1" |           |                 |          |
| office@shedsunlimited.net |                    |            |           |                 |          |