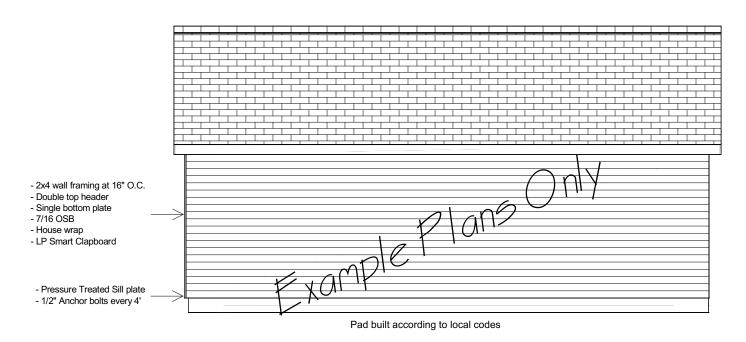

- 2x4 wall framing at 16" O.C.
- Double top header
- Single bottom plate
- 7/16 OSB

Pressure Treated Sill plate1/2" Anchor bolts every 4'

- House wrap - LP Smart Clapboard 2"x4" trusses 16" O.C. - 7/16" OSB Sheathing - 30 year architectural shingles