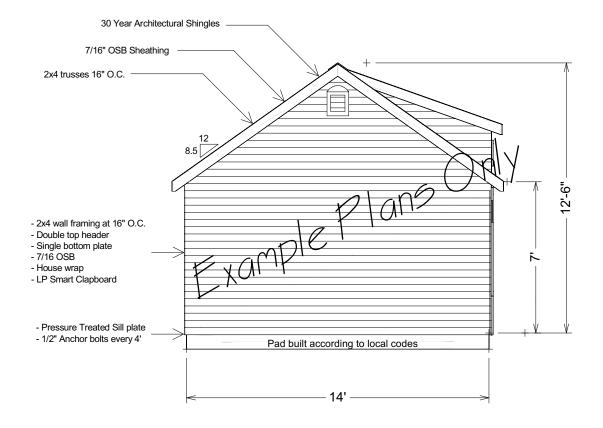

## 2"x4" trusses 16" O.C. - 7/16" OSB Sheathing - 30 year architectural shingles

14x24 Premier Garden Garage - Build on site

24' —

| Sheds Unlimited           | Customer:           | Drawing        | Revisions | Drawn By:       | Page No: |
|---------------------------|---------------------|----------------|-----------|-----------------|----------|
| 2025 Valley Road          | Francis Description | Sideview/front |           | Sheds Unlimited | 2        |
| Morgantown, PA 19543      | Example Drawings    | Scale          |           | Date:           |          |
| Phone: 717-442-3281       |                     | 1/4" to 1'     |           |                 |          |
| office@shedsunlimited.net |                     |                |           |                 |          |

- 2x4 wall framing at 16" O.C.
- Double top header
- Single bottom plate
- 7/16 OSB

Pressure Treated Sill plate1/2" Anchor bolts every 4'

- House wrap - LP Smart Clapboard 2"x4" trusses 16" O.C. - 7/16" OSB Sheathing - 30 year architectural shingles