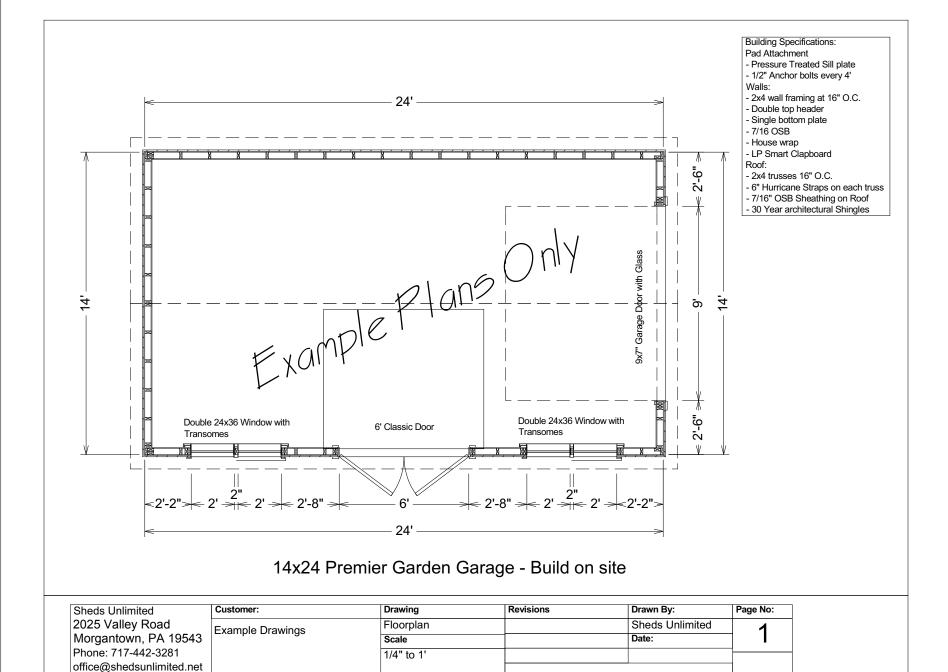

14x24 Premier Garden Garage - Build on site

| Sheds Unlimited           | Customer:           | Drawing        | Revisions | Drawn By:       | Page No:   |
|---------------------------|---------------------|----------------|-----------|-----------------|------------|
| 2025 Valley Road          | Francis Description | Gableview/Back |           | Sheds Unlimited | 2          |
| Morgantown, PA 19543      | Example Drawings    | Scale          |           | Date:           | 」 <b>う</b> |
| Phone: 717-442-3281       |                     | 1/4" to 1'     |           |                 |            |
| office@shedsunlimited.net |                     |                |           |                 |            |

Concrete Pad built according to local codes