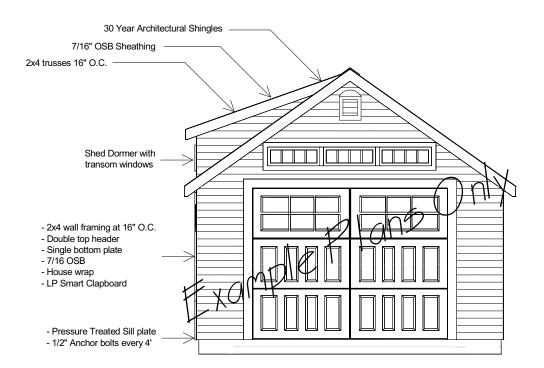

## 14x24 Premier Garden Garage - Build on site

| Sheds Unlimited           | Customer:        | Drawing         | Revisions | Drawn By:       | Page No: |
|---------------------------|------------------|-----------------|-----------|-----------------|----------|
| 2025 Valley Road          | E                | Gableview/front |           | Sheds Unlimited |          |
| Morgantown, PA 19543      | Example Drawings | Scale           |           | Date:           | 1 O      |
| Phone: 717-442-3281       |                  | 1/4" to 1'      |           |                 |          |
| office@shedsunlimited.net |                  |                 |           | ,               |          |